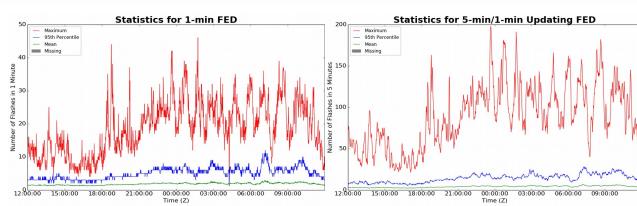

#### 1-min FED

Max 1-min FED: 46 flashes/min

Max min-to-min increase: **17 flashes** 

# 5-min/1-min Updating FED

Max 5-min FED: 198 flashes/5min

Max min-to-min increase: 37 flashes