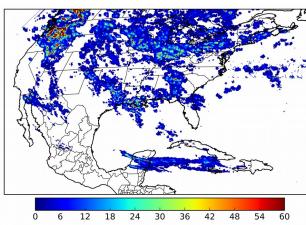

#### 1-min FED

Max 1-min FED: 46 flashes/min

Max min-to-min increase: **17 flashes** 