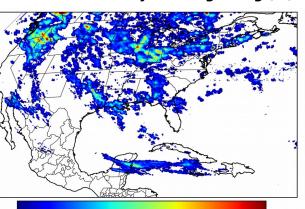

# Geostationary Lightning Mapper Gridded Products Daily Summary

## Overall Summary Statistics for 1200Z-1200Z ending on 10/02/2018



23.1% of grid cells detected lightning -

100.1%

of the day had GLM coverage -

Duration of GLM outage(s):

-1 minute(s)

#### Fraction of the Day With Lightning (%)



#### **Mean 5-min FED**



Max 5-min FED



## **FED Summary Statistics**

15 18

#### 1-min FED

Max 1-min FED: 46 flashes/min

Max min-to-min increase: **17 flashes** 

# 5-min/1-min Updating FED

Max 5-min FED: 198 flashes/5min

Max min-to-min increase: 37 flashes



## **Total Optical Energy and Average Flash Area Summary Statistics**

## 5-min/1-min Updating TOE

21 24

Max 5-min TOE: **186.5 fl** 

Max min-to-min increase:

186.2 tl

48.9 fJ

#### 5-min/1-min Updating AFA

Max 5-min AFA:

9600.0 km<sup>2</sup>

Max min-to-min increase:

8234.0 km<sup>2</sup>