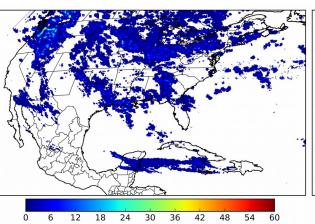

# Geostationary Lightning Mapper Gridded Products Daily Summary

## Overall Summary Statistics for 1200Z-1200Z ending on 10/02/2018



23.1% of grid cells detected lightning -

100.1%

of the day had GLM coverage -

Duration of GLM outage(s):

-1 minute(s)

#### Fraction of the Day With Lightning (%)



#### **Mean 5-min FED**



Max 5-min FED



## **FED Summary Statistics**

15 18

#### 1-min FED

Max 1-min FED: 46 flashes/min

Max min-to-min increase: **17 flashes** 

# 5-min/1-min Updating FED

Max 5-min FED: 198 flashes/5min

Max min-to-min increase: 37 flashes



## **Total Optical Energy and Average Flash Area Summary Statistics**

## 5-min/1-min Updating TOE

21 24

Max 5-min TOE: **186.5 fl** 

Max min-to-min increase:

186.2 tl

48.9 fJ

#### 5-min/1-min Updating AFA

Max 5-min AFA:

9600.0 km<sup>2</sup>

Max min-to-min increase:

8234.0 km<sup>2</sup>