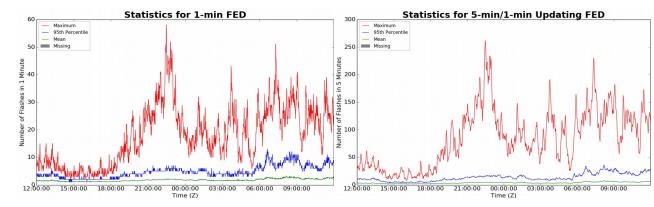

#### 1-min FED

Max 1-min FED:**58 flashes/min**Max min-to-min increase:**21 flashes** 

# 5-min/1-min Updating FED

Max 5-min FED: 262 flashes/5min Max min-to-min increase: 36 flashes