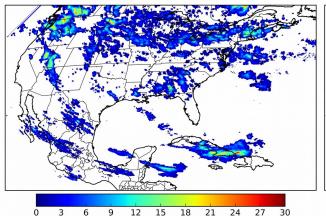

# Geostationary Lightning Mapper Gridded Products Daily Summary Overall Summary Statistics for 1200Z-1200Z ending on 10/03/2018

- **22.1%** of grid cells detected lightning –
- **100.1%** of the day had GLM coverage Duration of GLM outage(s):

of GLM outage(s): -1 minute(s)

Fraction of the Day With Lightning (%)

Mean 5-min FED

Max 5-min FED