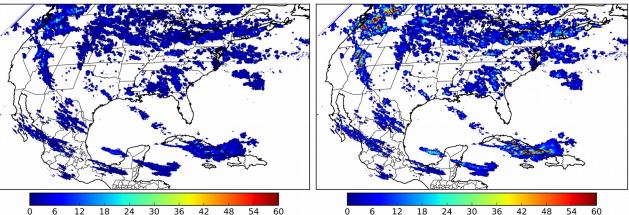

#### FED Summary Statistics

#### 1-min FED

Max 1-min FED:**58 flashes/min**Max min-to-min increase:**21 flashes** 

# 5-min/1-min Updating FED

Max 5-min FED: 262 flashes/5min Max min-to-min increase: 36 flashes