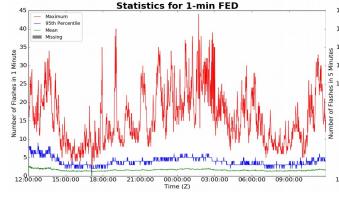

### 1-min FED

Max 1-min FED: 44 flashes/min

Max min-to-min increase: **27 flashes** 