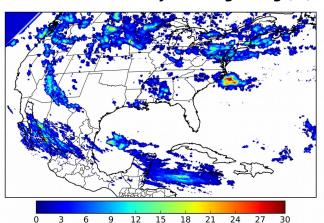

## Overall Summary Statistics for 1200Z-1200Z ending on 10/04/2018

**22.8%** of grid cells detected lightning -

99.9%

of the day had GLM coverage -

Duration of GLM outage(s):

1 minute(s)

Fraction of the Day With Lightning (%)