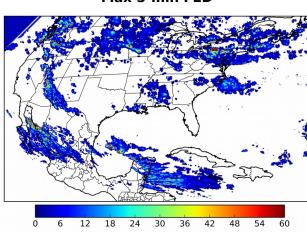

Max 5-min FED

## 5-min/1-min Updating FED

Max 5-min FED: **172 flashes/5min** 

Max min-to-min increase: 44 flashes