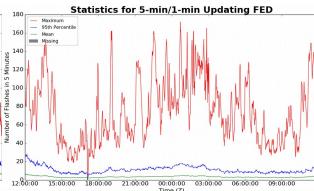

## 5-min/1-min Updating FED

Max 5-min FED: **172 flashes/5min** 

Max min-to-min increase: 44 flashes