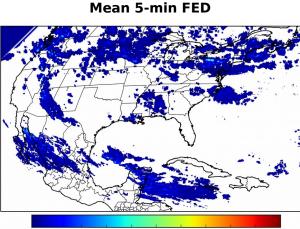

## 5-min/1-min Updating FED

Max 5-min FED: **172 flashes/5min** 

Max min-to-min increase: 44 flashes