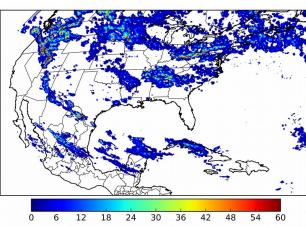

# Geostationary Lightning Mapper Gridded Products Daily Summary

# Overall Summary Statistics for 1200Z-1200Z ending on 10/05/2018



of grid cells detected lightning -

100.1%

of the day had GLM coverage -

Duration of GLM outage(s):

-2 minute(s)

Fraction of the Day With Lightning (%)

#### Mean 5-min FED



Max 5-min FED



# **FED Summary Statistics**

15 18

### 1-min FED

Max 1-min FED: 39 flashes/min

Max min-to-min increase: 20 flashes

## 5-min/1-min Updating FED

Max 5-min FED: 178 flashes/5min

Max min-to-min increase: 33 flashes





## **Total Optical Energy and Average Flash Area Summary Statistics**

5-min/1-min Updating TOE

21 24

Max 5-min TOE:

Max min-to-min increase:

183.8 fl

69.6 fJ

5-min/1-min Updating AFA Max 5-min AFA:

Max min-to-min increase:

9758.0 km<sup>2</sup>

6744.0 km<sup>2</sup>