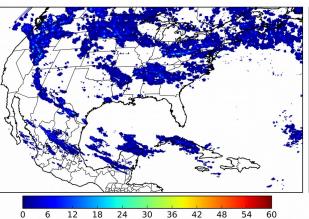

# Geostationary Lightning Mapper Gridded Products Daily Summary

# Overall Summary Statistics for 1200Z-1200Z ending on 10/05/2018



of grid cells detected lightning -

100.1%

of the day had GLM coverage -

Duration of GLM outage(s):

-2 minute(s)

Fraction of the Day With Lightning (%)

#### Mean 5-min FED



Max 5-min FED



# **FED Summary Statistics**

15 18

### 1-min FED

Max 1-min FED: 39 flashes/min

Max min-to-min increase: 20 flashes

## 5-min/1-min Updating FED

Max 5-min FED: 178 flashes/5min

Max min-to-min increase: 33 flashes





## **Total Optical Energy and Average Flash Area Summary Statistics**

5-min/1-min Updating TOE

21 24

Max 5-min TOE:

Max min-to-min increase:

183.8 fl

69.6 fJ

5-min/1-min Updating AFA Max 5-min AFA:

Max min-to-min increase:

9758.0 km<sup>2</sup>

6744.0 km<sup>2</sup>