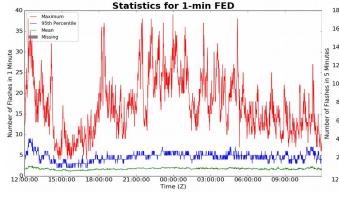

### 1-min FED

Max 1-min FED: 39 flashes/min

Max min-to-min increase: 20 flashes