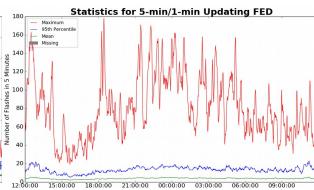

## 5-min/1-min Updating FED

Max 5-min FED: 178 flashes/5min

Max min-to-min increase: 33 flashes