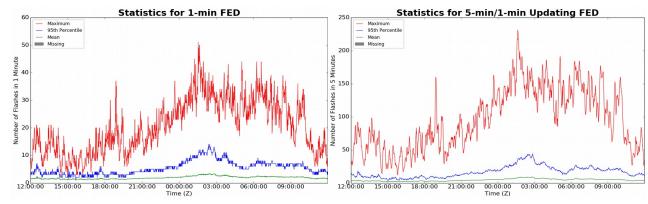

## FED Summary Statistics

#### 1-min FED

Max 1-min FED:**51 flashes/min**Max min-to-min increase:**22 flashes** 

# 5-min/1-min Updating FED

Max 5-min FED: 231 flashes/5min Max min-to-min increase: 46 flashes