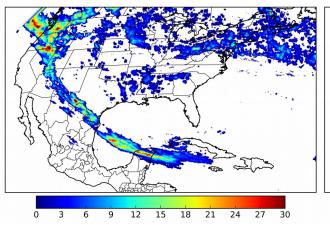

# Geostationary Lightning Mapper Gridded Products Daily Summary Overall Summary Statistics for 1200Z-1200Z ending on 10/06/2018

**21.2%** of grid cells detected lightning –

of the day had GLM coverage – Duration of GLM outage(s):

-1 minute(s)

Max 5-min FED

Fraction of the Day With Lightning (%)

Mean 5-min FED

100.1%

0 6 12 18 24 30 36 42 48 54 60 12 18 24 30 36 48 54 60