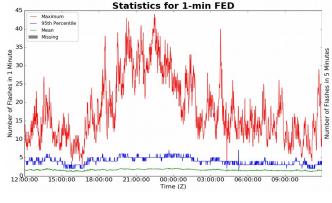

#### 1-min FED

Max 1-min FED: 44 flashes/min

Max min-to-min increase: **16 flashes** 

# 5-min/1-min Updating FED

Max 5-min FED: 209 flashes/5min

Max min-to-min increase: 28 flashes