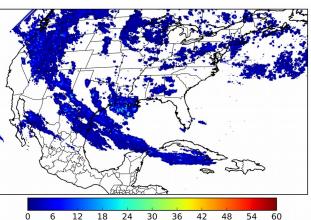

# **Geostationary Lightning Mapper Gridded Products Daily Summary**

# Overall Summary Statistics for 1200Z-1200Z ending on 10/07/2018



**22.4%** of grid cells detected lightning -

100.3%

of the day had GLM coverage -

Duration of GLM outage(s):

-5 minute(s)

### Fraction of the Day With Lightning (%)



#### Mean 5-min FED



Max 5-min FED



## **FED Summary Statistics**

15 18 21

#### 1-min FED

Max 1-min FED: 44 flashes/min

Max min-to-min increase: **16 flashes** 

# 5-min/1-min Updating FED

Max 5-min FED: 209 flashes/5min

Max min-to-min increase: 28 flashes



# 

#### **Total Optical Energy and Average Flash Area Summary Statistics**

# 5-min/1-min Updating TOE

Max 5-min TOE: **196.1 fl** 

Max min-to-min increase:

188.4 fJ

#### 5-min/1-min Updating AFA

Max 5-min AFA: 9520.0 km^2

Max min-to-min increase: 7920.0 km^2