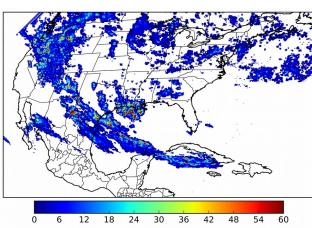

# **Geostationary Lightning Mapper Gridded Products Daily Summary**

# Overall Summary Statistics for 1200Z-1200Z ending on 10/07/2018



**22.4%** of grid cells detected lightning -

100.3%

of the day had GLM coverage -

Duration of GLM outage(s):

-5 minute(s)

### Fraction of the Day With Lightning (%)



#### Mean 5-min FED



Max 5-min FED



## **FED Summary Statistics**

15 18 21

#### 1-min FED

Max 1-min FED: 44 flashes/min

Max min-to-min increase: **16 flashes** 

# 5-min/1-min Updating FED

Max 5-min FED: 209 flashes/5min

Max min-to-min increase: 28 flashes



# 

#### **Total Optical Energy and Average Flash Area Summary Statistics**

# 5-min/1-min Updating TOE

Max 5-min TOE: **196.1 fl** 

Max min-to-min increase:

188.4 fJ

#### 5-min/1-min Updating AFA

Max 5-min AFA: 9520.0 km^2

Max min-to-min increase: 7920.0 km^2