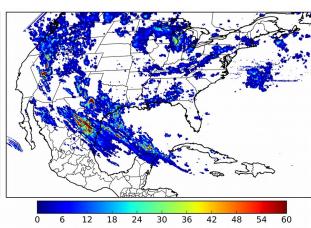

# Geostationary Lightning Mapper Gridded Products Daily Summary

# Overall Summary Statistics for 1200Z-1200Z ending on 10/08/2018



**20.4%** of grid cells detected lightning -

100.3%

of the day had GLM coverage -

Duration of GLM outage(s):

-5 minute(s)

#### Fraction of the Day With Lightning (%)



### Mean 5-min FED



Max 5-min FED



## **FED Summary Statistics**

15 18

#### 1-min FED

Max 1-min FED: **111 flashes/min** 

Max min-to-min increase: **84 flashes** 

# 5-min/1-min Updating FED

Max 5-min FED: 203 flashes/5min

Max min-to-min increase: 105 flashes

Max 5-min TOE:



# **Total Optical Energy and Average Flash Area Summary Statistics**

## 5-min/1-min Updating TOE

21 24

196.5 fl

Max min-to-min increase:

194.8 fl

#### 5-min/1-min Updating AFA

Max 5-min AFA: 9870.0 km^2

Max min-to-min increase:

8114.0 km<sup>2</sup>