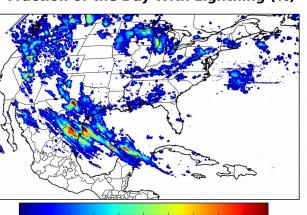

#### Fraction of the Day With Lightning (%)

# Overall Summary Statistics for 1200Z-1200Z ending on 10/08/2018

**20.4%** of grid cells detected lightning -

100.3%

of the day had GLM coverage -

Duration of GLM outage(s):

-5 minute(s)