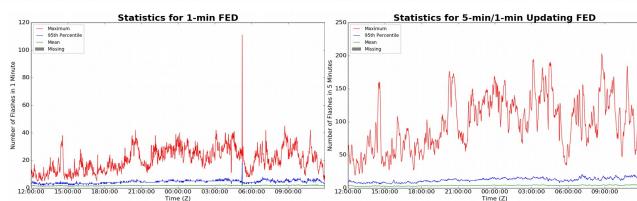

#### 1-min FED

Max 1-min FED: **111 flashes/min** 

Max min-to-min increase: **84 flashes** 

# 5-min/1-min Updating FED

Max 5-min FED: 203 flashes/5min

Max min-to-min increase: 105 flashes

Max 5-min TOE: