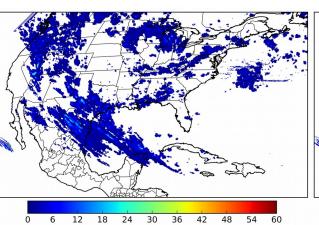

# Geostationary Lightning Mapper Gridded Products Daily Summary

# Overall Summary Statistics for 1200Z-1200Z ending on 10/08/2018



**20.4%** of grid cells detected lightning -

100.3%

of the day had GLM coverage -

Duration of GLM outage(s):

-5 minute(s)

#### Fraction of the Day With Lightning (%)



### Mean 5-min FED



Max 5-min FED



## **FED Summary Statistics**

15 18

#### 1-min FED

Max 1-min FED: **111 flashes/min** 

Max min-to-min increase: **84 flashes** 

# 5-min/1-min Updating FED

Max 5-min FED: 203 flashes/5min

Max min-to-min increase: 105 flashes

Max 5-min TOE:



# **Total Optical Energy and Average Flash Area Summary Statistics**

## 5-min/1-min Updating TOE

21 24

196.5 fl

Max min-to-min increase:

194.8 fl

#### 5-min/1-min Updating AFA

Max 5-min AFA: 9870.0 km^2

Max min-to-min increase:

8114.0 km<sup>2</sup>