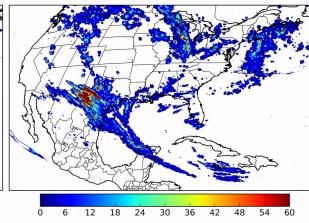

#### 1-min FED

Max 1-min FED: **54 flashes/min** 

Max min-to-min increase: 29 flashes