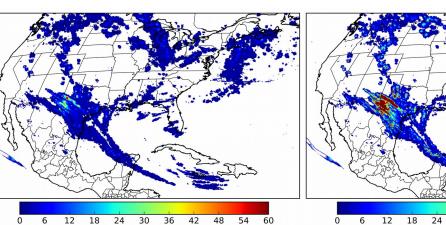

# Geostationary Lightning Mapper Gridded Products Daily Summary

### Overall Summary Statistics for 1200Z-1200Z ending on 10/09/2018



**18.4%** of grid cells detected lightning -

100.2%

of the day had GLM coverage -

Duration of GLM outage(s):

-3 minute(s)

#### Fraction of the Day With Lightning (%)



#### **Mean 5-min FED**



Max 5-min FED



## FED Summary Statistics

15 18

#### 1-min FED

Max 1-min FED: **54 flashes/min** 

Max min-to-min increase: 29 flashes

## 5-min/1-min Updating FED

Max 5-min FED: 248 flashes/5min

Max min-to-min increase: 48 flashes



## **Total Optical Energy and Average Flash Area Summary Statistics**

#### 5-min/1-min Updating TOE

21 24 27 30

Max 5-min TOE: **196.5 fl** 

Max min-to-min increase:

10.5 IJ

192.6 fJ

## 5-min/1-min Updating AFA

Max 5-min AFA:

9746.0 km<sup>2</sup>

Max min-to-min increase:

8504.0 km<sup>2</sup>