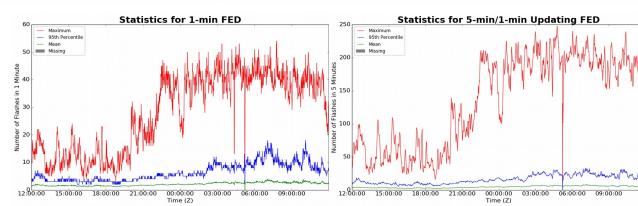

## FED Summary Statistics

15 18

#### 1-min FED

Max 1-min FED: **54 flashes/min** 

Max min-to-min increase: 29 flashes

## 5-min/1-min Updating FED

Max 5-min FED: 248 flashes/5min

Max min-to-min increase: 48 flashes