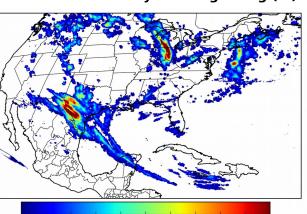

# Geostationary Lightning Mapper Gridded Products Daily Summary

### Overall Summary Statistics for 1200Z-1200Z ending on 10/09/2018



**18.4%** of grid cells detected lightning -

100.2%

of the day had GLM coverage -

Duration of GLM outage(s):

-3 minute(s)

#### Fraction of the Day With Lightning (%)



#### **Mean 5-min FED**



Max 5-min FED



## FED Summary Statistics

15 18

#### 1-min FED

Max 1-min FED: **54 flashes/min** 

Max min-to-min increase: 29 flashes

## 5-min/1-min Updating FED

Max 5-min FED: 248 flashes/5min

Max min-to-min increase: 48 flashes



## **Total Optical Energy and Average Flash Area Summary Statistics**

#### 5-min/1-min Updating TOE

21 24 27 30

Max 5-min TOE: **196.5 fl** 

Max min-to-min increase:

10.5 IJ

192.6 fJ

## 5-min/1-min Updating AFA

Max 5-min AFA:

9746.0 km<sup>2</sup>

Max min-to-min increase:

8504.0 km<sup>2</sup>