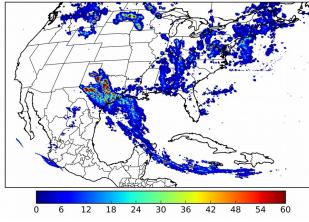

# Geostationary Lightning Mapper Gridded Products Daily Summary

# Overall Summary Statistics for 1200Z-1200Z ending on 10/10/2018



**15.0%** of grid cells detected lightning -

100.1%

of the day had GLM coverage -

Duration of GLM outage(s):

-1 minute(s)

### Fraction of the Day With Lightning (%)



### Mean 5-min FED



Max 5-min FED



### **FED Summary Statistics**

15 18

### 1-min FED

Max 1-min FED: **51 flashes/min** 

Max min-to-min increase: **14 flashes** 

## 5-min/1-min Updating FED

Max 5-min FED: 224 flashes/5min

Max min-to-min increase: 29 flashes

# 



# **Total Optical Energy and Average Flash Area Summary Statistics**

5-min/1-min Updating TOE

Max 5-min TOE: **196.5 fJ** 

21 24 27

Max min-to-min increase:

195.4 fJ

5-min/1-min Updating AFA

Max 5-min AFA: **9642.0 km^2** 

Max min-to-min increase: **76** 

7634.0 km<sup>2</sup>