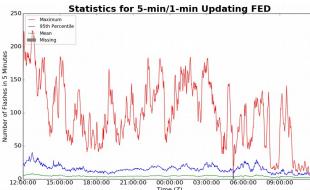

## 5-min/1-min Updating FED

Max 5-min FED: 224 flashes/5min

Max min-to-min increase: 29 flashes