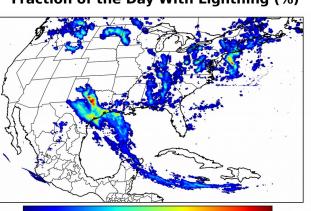

### Fraction of the Day With Lightning (%)

# Overall Summary Statistics for 1200Z-1200Z ending on 10/10/2018

**15.0%** of grid cells detected lightning -

100.1%

of the day had GLM coverage -

Duration of GLM outage(s):

-1 minute(s)