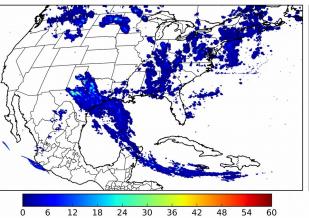

# Geostationary Lightning Mapper Gridded Products Daily Summary

# Overall Summary Statistics for 1200Z-1200Z ending on 10/10/2018



**15.0%** of grid cells detected lightning -

100.1%

of the day had GLM coverage -

Duration of GLM outage(s):

-1 minute(s)

### Fraction of the Day With Lightning (%)



### Mean 5-min FED



Max 5-min FED



### **FED Summary Statistics**

15 18

### 1-min FED

Max 1-min FED: **51 flashes/min** 

Max min-to-min increase: **14 flashes** 

## 5-min/1-min Updating FED

Max 5-min FED: 224 flashes/5min

Max min-to-min increase: 29 flashes

# 



# **Total Optical Energy and Average Flash Area Summary Statistics**

5-min/1-min Updating TOE

Max 5-min TOE: **196.5 fJ** 

21 24 27

Max min-to-min increase:

195.4 fJ

5-min/1-min Updating AFA

Max 5-min AFA: **9642.0 km^2** 

Max min-to-min increase: **76** 

7634.0 km<sup>2</sup>