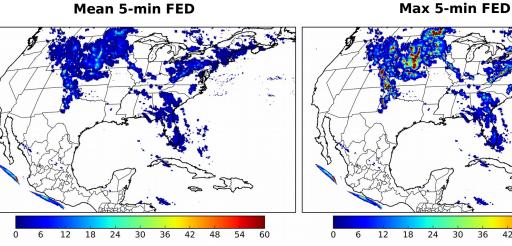

# Geostationary Lightning Mapper Gridded Products Daily Summary

## Overall Summary Statistics for 1200Z-1200Z ending on 10/11/2018



of grid cells detected lightning -

82.1%

of the day had GLM coverage -

Duration of GLM outage(s):

258 minute(s

### Fraction of the Day With Lightning (%)

#### Mean 5-min FED



## **FED Summary Statistics**

15 18 21

#### 1-min FED

Max 1-min FED: 189 flashes/min

Max min-to-min increase: 177 flashes

## 5-min/1-min Updating FED

Max 5-min FED: 256 flashes/5min

Max min-to-min increase: 189 flashes



# **Total Optical Energy and Average Flash Area Summary Statistics**

## 5-min/1-min Updating TOE

Max 5-min TOE: 196.6 fJ

Max min-to-min increase:

192.8 fJ

## 5-min/1-min Updating AFA

Max 5-min AFA:

9884.0 km<sup>2</sup>

Max min-to-min increase:

7596.0 km<sup>2</sup>