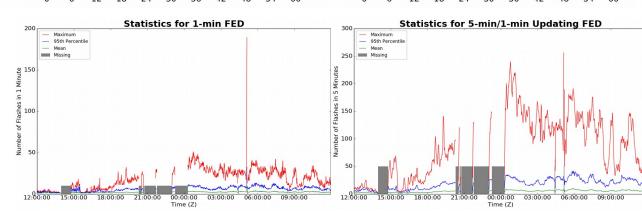

#### 1-min FED

Max 1-min FED: 189 flashes/min

Max min-to-min increase: 177 flashes

## 5-min/1-min Updating FED

Max 5-min FED: 256 flashes/5min

Max min-to-min increase: 189 flashes