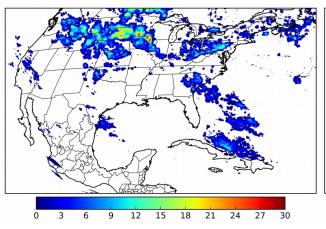

Geostationary Lightning Mapper Gridded Products Daily Summary Overall Summary Statistics for 1200Z-1200Z ending on 10/12/2018



**14.4%** of grid cells detected lightning –

of the day had GLM coverage – Duration of GLM outage(s):

age(s): 1 minute(s)

Fraction of the Day With Lightning (%)



#### Mean 5-min FED

99.9%

0

Max 5-min FED



# FED Summary Statistics

### 1-min FED

Max 1-min FED: **98 flashes/min** Max min-to-min increase: **33 flashes** 

# 5-min/1-min Updating FED

Max 5-min FED: **142 flashes/5min** Max min-to-min increase: **98 flashes** 



## **Total Optical Energy and Average Flash Area Summary Statistics**

# 5-min/1-min Updating TOE

| Max 5-min TOE:           | 196.6 fJ |          |
|--------------------------|----------|----------|
| Max min-to-min increase: |          | 133.2 fJ |

### 5-min/1-min Updating AFA

 Max 5-min AFA:
 9988.0 km^2

 Max min-to-min increase:
 8206.0 km^2