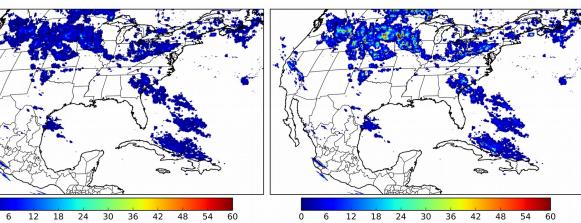

Geostationary Lightning Mapper Gridded Products Daily Summary Overall Summary Statistics for 1200Z-1200Z ending on 10/12/2018



**14.4%** of grid cells detected lightning –

of the day had GLM coverage – Duration of GLM outage(s):

age(s): 1 minute(s)

Fraction of the Day With Lightning (%)



#### Mean 5-min FED

99.9%

0

Max 5-min FED



# FED Summary Statistics

### 1-min FED

Max 1-min FED: **98 flashes/min** Max min-to-min increase: **33 flashes** 

# 5-min/1-min Updating FED

Max 5-min FED: **142 flashes/5min** Max min-to-min increase: **98 flashes** 



## **Total Optical Energy and Average Flash Area Summary Statistics**

# 5-min/1-min Updating TOE

| Max 5-min TOE:           | 196.6 fJ |          |
|--------------------------|----------|----------|
| Max min-to-min increase: |          | 133.2 fJ |

### 5-min/1-min Updating AFA

 Max 5-min AFA:
 9988.0 km^2

 Max min-to-min increase:
 8206.0 km^2