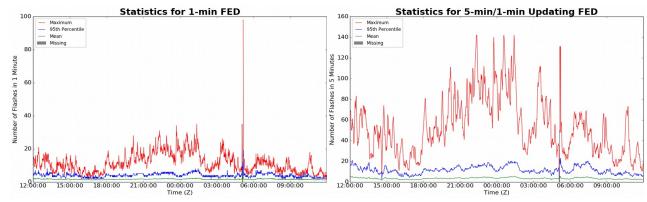

# FED Summary Statistics

### 1-min FED

Max 1-min FED: **98 flashes/min** Max min-to-min increase: **33 flashes** 

# 5-min/1-min Updating FED

Max 5-min FED: **142 flashes/5min** Max min-to-min increase: **98 flashes** 