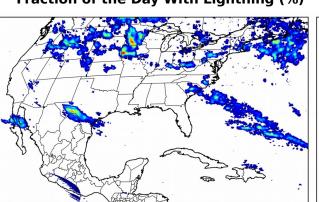

# Geostationary Lightning Mapper Gridded Products Daily Summary

# Overall Summary Statistics for 1200Z-1200Z ending on 10/13/2018



of grid cells detected lightning -

99.4%

of the day had GLM coverage -

Duration of GLM outage(s):

Max 5-min FED

8 minute(s)

#### Fraction of the Day With Lightning (%)



#### Mean 5-min FED



## **FED Summary Statistics**

15 18

### 1-min FED

Max 1-min FED: 74 flashes/min

Max min-to-min increase: 29 flashes

## 5-min/1-min Updating FED

Max 5-min FED: 248 flashes/5min

Max min-to-min increase: 65 flashes

Max 5-min TOE:



# **Total Optical Energy and Average Flash Area Summary Statistics**

5-min/1-min Updating TOE

21 24

196.6 fl

Max min-to-min increase:

195.1 fJ

5-min/1-min Updating AFA

9914.0 km<sup>2</sup> Max 5-min AFA:

Max min-to-min increase:

8268.0 km<sup>2</sup>