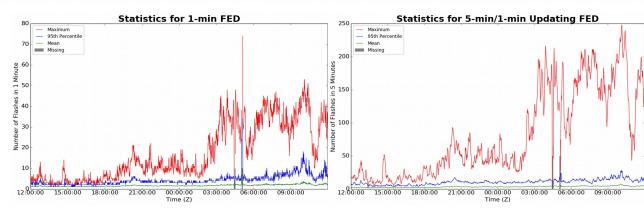

## **FED Summary Statistics**

15 18

### 1-min FED

Max 1-min FED: 74 flashes/min

Max min-to-min increase: 29 flashes

## 5-min/1-min Updating FED

Max 5-min FED: 248 flashes/5min

Max min-to-min increase: 65 flashes

Max 5-min TOE: