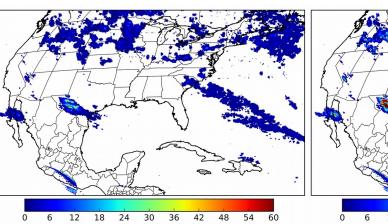

# Geostationary Lightning Mapper Gridded Products Daily Summary

# Overall Summary Statistics for 1200Z-1200Z ending on 10/13/2018



of grid cells detected lightning -

99.4%

of the day had GLM coverage -

Duration of GLM outage(s):

Max 5-min FED

8 minute(s)

#### Fraction of the Day With Lightning (%)



#### Mean 5-min FED



## **FED Summary Statistics**

15 18

### 1-min FED

Max 1-min FED: 74 flashes/min

Max min-to-min increase: 29 flashes

## 5-min/1-min Updating FED

Max 5-min FED: 248 flashes/5min

Max min-to-min increase: 65 flashes

Max 5-min TOE:



# **Total Optical Energy and Average Flash Area Summary Statistics**

5-min/1-min Updating TOE

21 24

196.6 fl

Max min-to-min increase:

195.1 fJ

5-min/1-min Updating AFA

9914.0 km<sup>2</sup> Max 5-min AFA:

Max min-to-min increase:

8268.0 km<sup>2</sup>