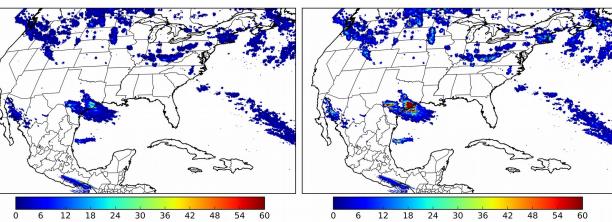

# FED Summary Statistics

### 1-min FED

Max 1-min FED:**93 flashes/min**Max min-to-min increase:**91 flashes** 

# 5-min/1-min Updating FED

Max 5-min FED: 227 flashes/5min Max min-to-min increase: 67 flashes