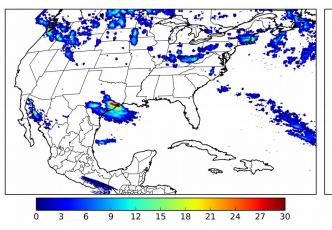

# Geostationary Lightning Mapper Gridded Products Daily Summary Overall Summary Statistics for 1200Z-1200Z ending on 10/14/2018

**11.5%** of grid cells detected lightning –

of the day had GLM coverage – Duration of GLM outage(s):

utage(s): 8 minute(s)

Fraction of the Day With Lightning (%)

Mean 5-min FED

99.4%

Max 5-min FED