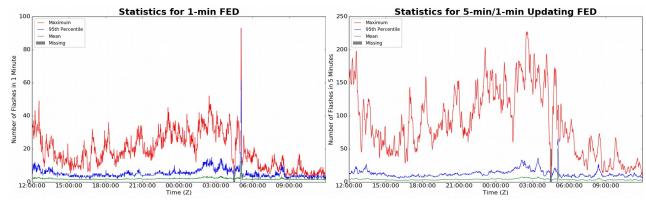

### 1-min FED

Max 1-min FED:**93 flashes/min**Max min-to-min increase:**91 flashes** 

# 5-min/1-min Updating FED

Max 5-min FED: 227 flashes/5min Max min-to-min increase: 67 flashes