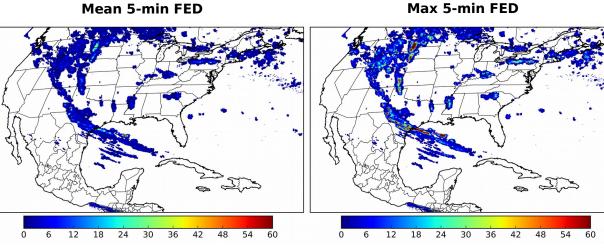

#### Mean 5-min FED

#### 5-min/1-min Updating FED

Max 5-min FED: 230 flashes/5min

Max min-to-min increase: 184 flashes

Max 5-min TOE: