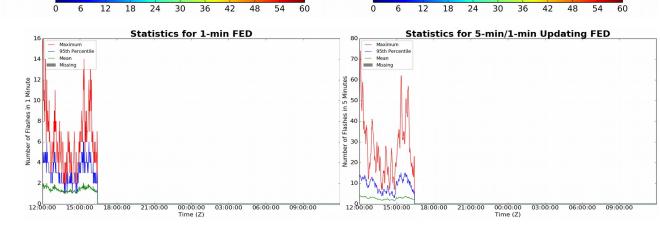

#### 1-min FED

Max 1-min FED: 16 flashes/min

Max min-to-min increase: 7 flashes

#### 5-min/1-min Updating FED

Max 5-min FED: 74 flashes/5min

Max min-to-min increase: 11 flashes