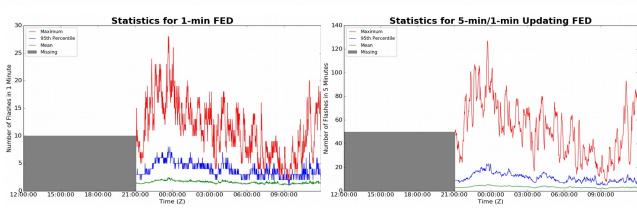

#### 1-min FED

Max 1-min FED: 28 flashes/min

Max min-to-min increase: 12 flashes

### 5-min/1-min Updating FED

Max 5-min FED: 127 flashes/5min

Max min-to-min increase: 21 flashes