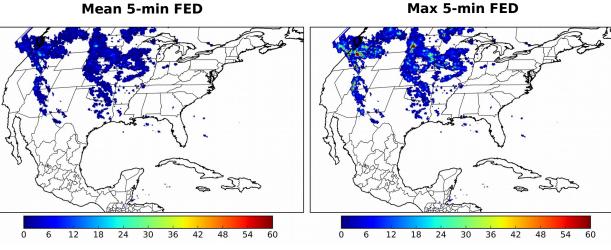

# Geostationary Lightning Mapper Gridded Products Daily Summary

# Overall Summary Statistics for 1200Z-1200Z ending on 10/20/2018



8.1% of grid cells detected lightning - 62.2% of the day had GLM coverage - Duration of GLM outage(s):

545 minute(s

#### Fraction of the Day With Lightning (%)



#### Mean 5-min FED



### **FED Summary Statistics**

15 18 21

#### 1-min FED

Max 1-min FED: 28 flashes/min

Max min-to-min increase: 12 flashes

### 5-min/1-min Updating FED

Max 5-min FED: 127 flashes/5min

Max min-to-min increase: 21 flashes



## **Total Optical Energy and Average Flash Area Summary Statistics**

5-min/1-min Updating TOE

5-min/1-min Updating AFA

Max 5-min TOE:

Max min-to-min increase:

Max 5-min AFA:

Max min-to-min increase: