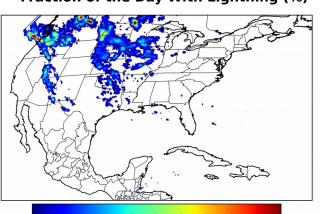

# Geostationary Lightning Mapper Gridded Products Daily Summary

# Overall Summary Statistics for 1200Z-1200Z ending on 10/20/2018



8.1% of grid cells detected lightning - 62.2% of the day had GLM coverage - Duration of GLM outage(s):

545 minute(s

#### Fraction of the Day With Lightning (%)



#### Mean 5-min FED



### **FED Summary Statistics**

15 18 21

#### 1-min FED

Max 1-min FED: 28 flashes/min

Max min-to-min increase: 12 flashes

### 5-min/1-min Updating FED

Max 5-min FED: 127 flashes/5min

Max min-to-min increase: 21 flashes



## **Total Optical Energy and Average Flash Area Summary Statistics**

5-min/1-min Updating TOE

5-min/1-min Updating AFA

Max 5-min TOE:

Max min-to-min increase:

Max 5-min AFA:

Max min-to-min increase: