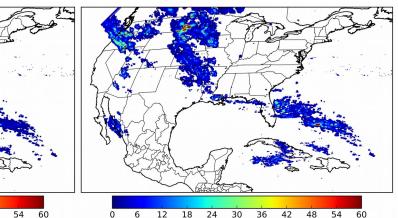

### FED Summary Statistics

# 5-min/1-min Updating FED

Max 5-min FED: **192 flashes/5min** Max min-to-min increase: **36 flashes** 