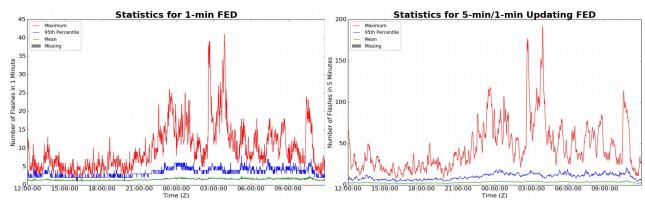

#### 1-min FED

Max 1-min FED: **41 flashes/min** Max min-to-min increase: **24 flashes** 

# 5-min/1-min Updating FED

Max 5-min FED: **192 flashes/5min** Max min-to-min increase: **36 flashes** 