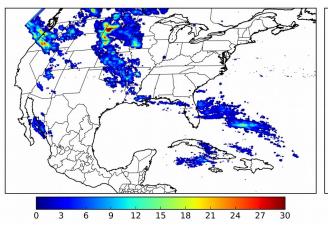

### FED Summary Statistics

#### 1-min FED

Max 1-min FED: **41 flashes/min** Max min-to-min increase: **24 flashes** 