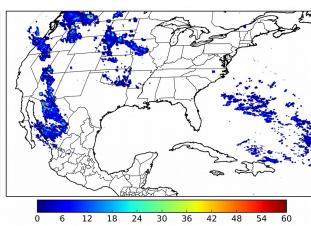

# **Geostationary Lightning Mapper Gridded Products Daily Summary**

# Overall Summary Statistics for 1200Z-1200Z ending on 10/22/2018



**8.0**% of grid cells detected lightning -

**100.0**% of the day had GLM coverage -

Duration of GLM outage(s):

0 minute(s)

### Fraction of the Day With Lightning (%)



#### Mean 5-min FED



Max 5-min FED



## **FED Summary Statistics**

#### 1-min FED

Max 1-min FED: **33 flashes/min** 

Max min-to-min increase: **14 flashes** 

## 5-min/1-min Updating FED

Max 5-min FED: 157 flashes/5min

Max min-to-min increase: 19 flashes





## **Total Optical Energy and Average Flash Area Summary Statistics**

5-min/1-min Updating TOE

5-min/1-min Updating AFA

Max 5-min TOE:

Max min-to-min increase:

Max 5-min AFA:

Max min-to-min increase: