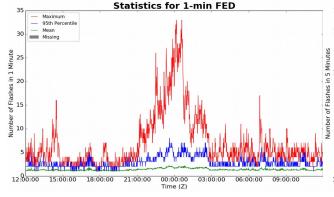

#### 1-min FED

Max 1-min FED: **33 flashes/min** 

Max min-to-min increase: **14 flashes** 

## 5-min/1-min Updating FED

Max 5-min FED: 157 flashes/5min

Max min-to-min increase: 19 flashes