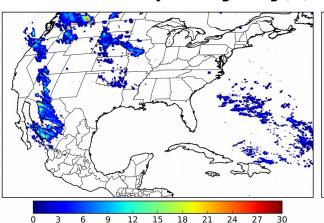

# **Geostationary Lightning Mapper Gridded Products Daily Summary**

# Overall Summary Statistics for 1200Z-1200Z ending on 10/22/2018



**8.0**% of grid cells detected lightning -

**100.0**% of the day had GLM coverage -

Duration of GLM outage(s):

0 minute(s)

### Fraction of the Day With Lightning (%)



#### Mean 5-min FED



Max 5-min FED



## **FED Summary Statistics**

#### 1-min FED

Max 1-min FED: **33 flashes/min** 

Max min-to-min increase: **14 flashes** 

## 5-min/1-min Updating FED

Max 5-min FED: 157 flashes/5min

Max min-to-min increase: 19 flashes





## **Total Optical Energy and Average Flash Area Summary Statistics**

5-min/1-min Updating TOE

5-min/1-min Updating AFA

Max 5-min TOE:

Max min-to-min increase:

Max 5-min AFA:

Max min-to-min increase: