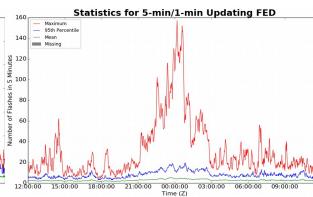

## 5-min/1-min Updating FED

Max 5-min FED: 157 flashes/5min

Max min-to-min increase: 19 flashes