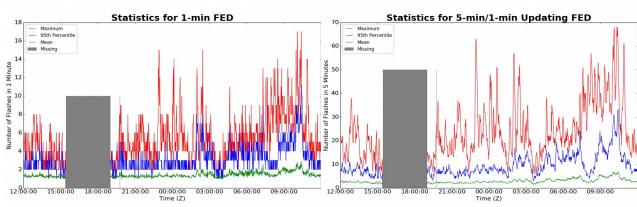

### 1-min FED

Max 1-min FED: 17 flashes/min

Max min-to-min increase: 10 flashes

## 5-min/1-min Updating FED

Max 5-min FED: 68 flashes/5min

Max min-to-min increase: 13 flashes