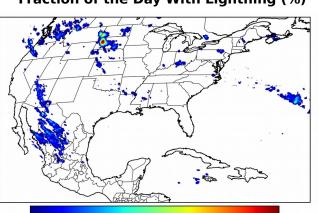

#### Fraction of the Day With Lightning (%)

## Overall Summary Statistics for 1200Z-1200Z ending on 10/23/2018

of grid cells detected lightning -

85.0%

of the day had GLM coverage -

Duration of GLM outage(s):

216 minute(s