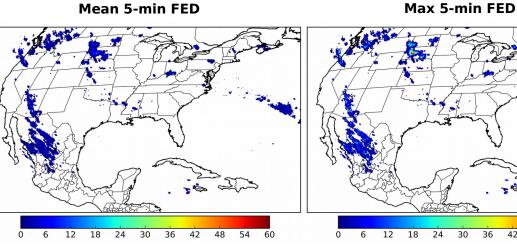

# Geostationary Lightning Mapper Gridded Products Daily Summary

## Overall Summary Statistics for 1200Z-1200Z ending on 10/23/2018



of grid cells detected lightning -

85.0%

of the day had GLM coverage -

Duration of GLM outage(s):

216 minute(s

#### Fraction of the Day With Lightning (%)



#### Mean 5-min FED



## **FED Summary Statistics**

15 18 21

### 1-min FED

Max 1-min FED: 17 flashes/min

Max min-to-min increase: 10 flashes

## 5-min/1-min Updating FED

Max 5-min FED: 68 flashes/5min

Max min-to-min increase: 13 flashes



#### **Total Optical Energy and Average Flash Area Summary Statistics**

5-min/1-min Updating TOE

5-min/1-min Updating AFA

Max 5-min TOE:

Max min-to-min increase:

Max 5-min AFA:

Max min-to-min increase: