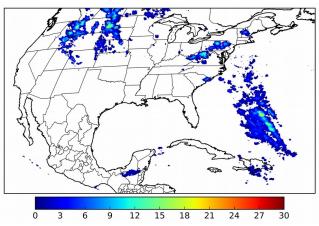

Geostationary Lightning Mapper Gridded Products Daily Summary Overall Summary Statistics for 1200Z-1200Z ending on 10/28/2018

- **7.3%** of grid cells detected lightning
  - **100.0%** of t

0 6 12 18 24 30

of the day had GLM coverage - Duration of GLM outage(s):

1 outage(s): 0 minute(s)

Fraction of the Day With Lightning (%)