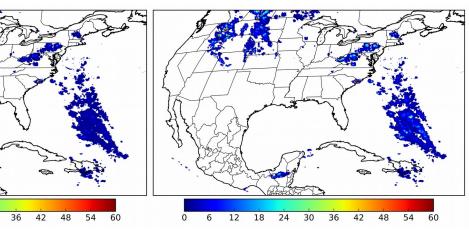

Geostationary Lightning Mapper Gridded Products Daily Summary Overall Summary Statistics for 1200Z-1200Z ending on 10/28/2018



- **7.3%** of grid cells detected lightning
  - **100.0%** of t

0 6 12 18 24 30

of the day had GLM coverage - Duration of GLM outage(s):

1 outage(s): 0 minute(s)

Fraction of the Day With Lightning (%)



#### Mean 5-min FED

Max 5-min FED



## FED Summary Statistics

#### 1-min FED

Max 1-min FED: **48 flashes/min** Max min-to-min increase: **15 flashes** 

# 5-min/1-min Updating FED

Max 5-min FED: 228 flashes/5min Max min-to-min increase: 27 flashes



## **Total Optical Energy and Average Flash Area Summary Statistics**

# 5-min/1-min Updating TOE

Max 5-min TOE: Max min-to-min increase:

### 5-min/1-min Updating AFA

Max 5-min AFA: Max min-to-min increase: