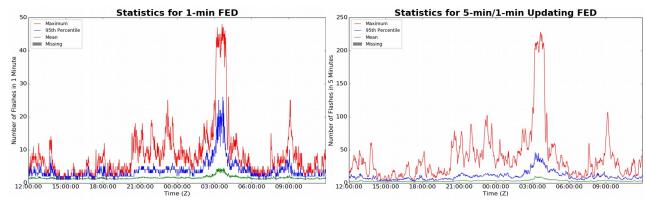

## FED Summary Statistics

#### 1-min FED

Max 1-min FED: **48 flashes/min** Max min-to-min increase: **15 flashes** 

# 5-min/1-min Updating FED

Max 5-min FED: 228 flashes/5min Max min-to-min increase: 27 flashes