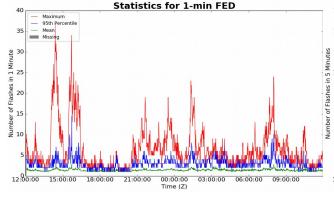

## 1-min FED

Max 1-min FED: 37 flashes/min

Max min-to-min increase: 11 flashes

## 5-min/1-min Updating FED

Max 5-min FED: 151 flashes/5min

Max min-to-min increase: 29 flashes