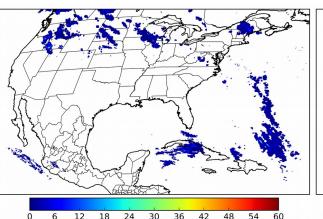

# Geostationary Lightning Mapper Gridded Products Daily Summary

# Overall Summary Statistics for 1200Z-1200Z ending on 10/29/2018



6.1% of grid cells detected lightning - 100.0%

of the day had GLM coverage -

Duration of GLM outage(s):

0 minute(s)

## Fraction of the Day With Lightning (%)



## Mean 5-min FED



#### Max 5-min FED



## **FED Summary Statistics**

15 18

## 1-min FED

Max 1-min FED: 37 flashes/min

Max min-to-min increase: 11 flashes

## 5-min/1-min Updating FED

Max 5-min FED: 151 flashes/5min

Max min-to-min increase: 29 flashes





## **Total Optical Energy and Average Flash Area Summary Statistics**

5-min/1-min Updating TOE

5-min/1-min Updating AFA

Max 5-min TOE:

Max min-to-min increase:

Max 5-min AFA:

Max min-to-min increase: