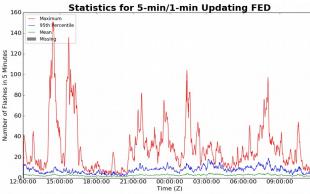

## 5-min/1-min Updating FED

Max 5-min FED: 151 flashes/5min

Max min-to-min increase: 29 flashes