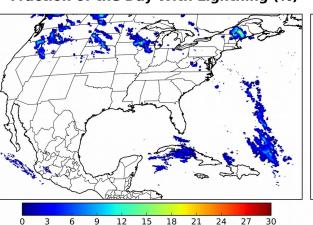

# Geostationary Lightning Mapper Gridded Products Daily Summary

# Overall Summary Statistics for 1200Z-1200Z ending on 10/29/2018



6.1% of grid cells detected lightning - 100.0%

of the day had GLM coverage -

Duration of GLM outage(s):

0 minute(s)

## Fraction of the Day With Lightning (%)



## Mean 5-min FED



#### Max 5-min FED



## **FED Summary Statistics**

15 18

## 1-min FED

Max 1-min FED: 37 flashes/min

Max min-to-min increase: 11 flashes

## 5-min/1-min Updating FED

Max 5-min FED: 151 flashes/5min

Max min-to-min increase: 29 flashes





## **Total Optical Energy and Average Flash Area Summary Statistics**

5-min/1-min Updating TOE

5-min/1-min Updating AFA

Max 5-min TOE:

Max min-to-min increase:

Max 5-min AFA:

Max min-to-min increase: