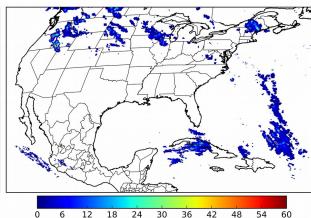

# Geostationary Lightning Mapper Gridded Products Daily Summary

# Overall Summary Statistics for 1200Z-1200Z ending on 10/29/2018



6.1% of grid cells detected lightning - 100.0%

of the day had GLM coverage -

Duration of GLM outage(s):

0 minute(s)

## Fraction of the Day With Lightning (%)



## Mean 5-min FED



#### Max 5-min FED



## **FED Summary Statistics**

15 18

## 1-min FED

Max 1-min FED: 37 flashes/min

Max min-to-min increase: 11 flashes

## 5-min/1-min Updating FED

Max 5-min FED: 151 flashes/5min

Max min-to-min increase: 29 flashes





## **Total Optical Energy and Average Flash Area Summary Statistics**

5-min/1-min Updating TOE

5-min/1-min Updating AFA

Max 5-min TOE:

Max min-to-min increase:

Max 5-min AFA:

Max min-to-min increase: