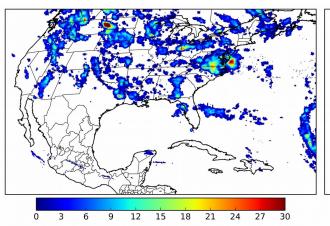

### FED Summary Statistics

#### 1-min FED

Max 1-min FED: **44 flashes/min** Max min-to-min increase: **13 flashes** 