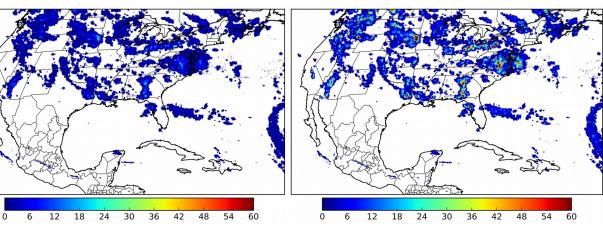

### FED Summary Statistics

## 5-min/1-min Updating FED

Max 5-min FED: 205 flashes/5min Max min-to-min increase: 57 flashes