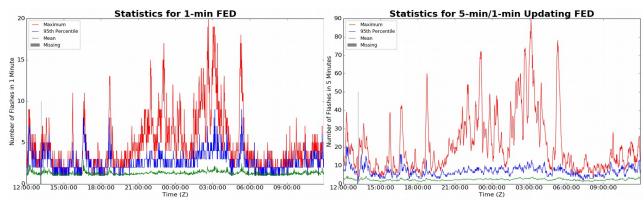

### FED Summary Statistics

#### 1-min FED

Max 1-min FED: **44 flashes/min** Max min-to-min increase: **13 flashes** 

## 5-min/1-min Updating FED

Max 5-min FED: 205 flashes/5min Max min-to-min increase: 57 flashes