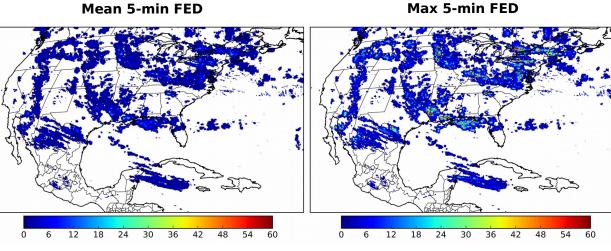

#### Mean 5-min FED

#### **FED Summary Statistics**

#### 5-min/1-min Updating FED

Max 5-min FED: 202 flashes/5min

Max min-to-min increase: 109 flashes