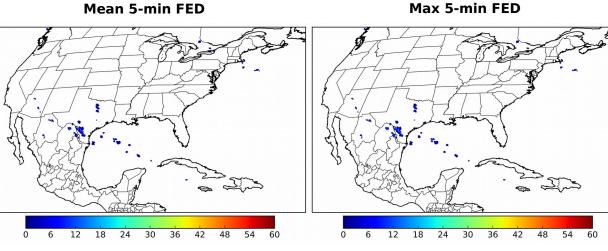

#### Mean 5-min FED

## 5-min/1-min Updating FED

Max 5-min FED: 53 flashes/5min

Max min-to-min increase: 5 flashes