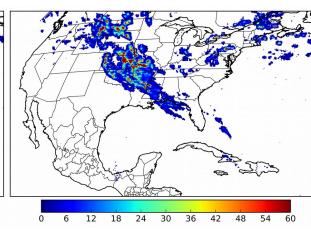

# Geostationary Lightning Mapper Gridded Products Daily Summary

# Overall Summary Statistics for 1200Z-1200Z ending on 11/02/2018



9.9% of grid cells detected lightning -

**93.5**% of the day had GLM coverage -

Duration of GLM outage(s):

93 minute(s)

## Fraction of the Day With Lightning (%)



### Mean 5-min FED



Max 5-min FED



# FED Summary Statistics

15 18 21

#### 1-min FED

Max 1-min FED: 49 flashes/min

Max min-to-min increase: 21 flashes

## 5-min/1-min Updating FED

Max 5-min FED: 225 flashes/5min

Max min-to-min increase: 31 flashes



## **Total Optical Energy and Average Flash Area Summary Statistics**

5-min/1-min Updating TOE

5-min/1-min Updating AFA

Max 5-min TOE:

Max min-to-min increase:

Max 5-min AFA:

Max min-to-min increase: