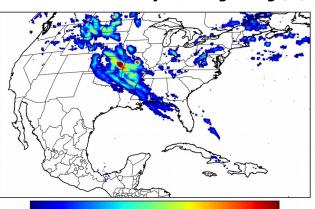

# Geostationary Lightning Mapper Gridded Products Daily Summary

# Overall Summary Statistics for 1200Z-1200Z ending on 11/02/2018



9.9% of grid cells detected lightning -

**93.5**% of the day had GLM coverage -

Duration of GLM outage(s):

93 minute(s)

## Fraction of the Day With Lightning (%)



### Mean 5-min FED



Max 5-min FED



# FED Summary Statistics

15 18 21

#### 1-min FED

Max 1-min FED: 49 flashes/min

Max min-to-min increase: 21 flashes

## 5-min/1-min Updating FED

Max 5-min FED: 225 flashes/5min

Max min-to-min increase: 31 flashes



## **Total Optical Energy and Average Flash Area Summary Statistics**

5-min/1-min Updating TOE

5-min/1-min Updating AFA

Max 5-min TOE:

Max min-to-min increase:

Max 5-min AFA:

Max min-to-min increase: