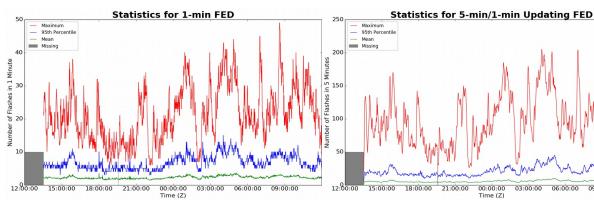

#### 1-min FED

Max 1-min FED: 49 flashes/min

Max min-to-min increase: 21 flashes

## 5-min/1-min Updating FED

Max 5-min FED: 225 flashes/5min

Max min-to-min increase: 31 flashes