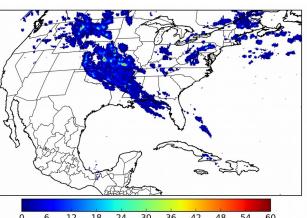

# Geostationary Lightning Mapper Gridded Products Daily Summary

# Overall Summary Statistics for 1200Z-1200Z ending on 11/02/2018



9.9% of grid cells detected lightning -

**93.5**% of the day had GLM coverage -

Duration of GLM outage(s):

93 minute(s)

## Fraction of the Day With Lightning (%)



### Mean 5-min FED



Max 5-min FED



# FED Summary Statistics

15 18 21

#### 1-min FED

Max 1-min FED: 49 flashes/min

Max min-to-min increase: 21 flashes

## 5-min/1-min Updating FED

Max 5-min FED: 225 flashes/5min

Max min-to-min increase: 31 flashes



## **Total Optical Energy and Average Flash Area Summary Statistics**

5-min/1-min Updating TOE

5-min/1-min Updating AFA

Max 5-min TOE:

Max min-to-min increase:

Max 5-min AFA:

Max min-to-min increase: