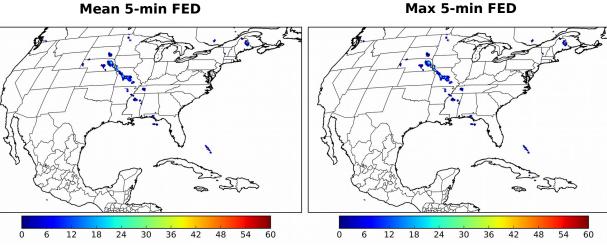

### Mean 5-min FED

#### 1-min FED

Max 1-min FED: 12 flashes/min

Max min-to-min increase: 6 flashes

# 5-min/1-min Updating FED

Max 5-min FED: 60 flashes/5min

Max min-to-min increase: 12 flashes