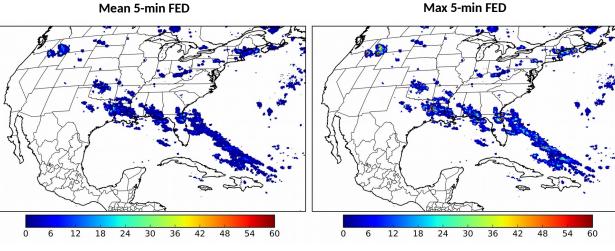

#### Mean 5-min FED

# **FED Summary Statistics**

18 21

### 5-min/1-min Updating FED

213 flashes/5min Max 5-min FED:

Max min-to-min increase: 53 flashes