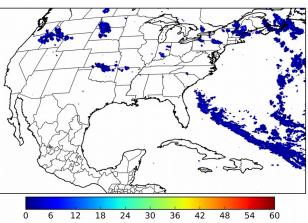

# **Geostationary Lightning Mapper Gridded Products Daily Summary**

Overall Summary Statistics for 1200Z-1200Z ending on

11/11/2018



6.9%

of grid cells detected lightning -

100.0%

of the day had GLM coverage -

Duration of GLM outage(s):

0 minute(s)

## Fraction of the Day With Lightning (%)



#### Mean 5-min FED



#### Max 5-min FED



# **FED Summary Statistics**

18 21

#### 1-min FED

Max 1-min FED: 22 flashes/min

Max min-to-min increase: 10 flashes

## 5-min/1-min Updating FED

Max 5-min FED:

101 flashes/5min

Max min-to-min increase: 21 flashes

# Statistics for 1-min FED 15:00:00 18:00:00 21:00:00 06:00:00



#### **Total Optical Energy and Average Flash Area Summary Statistics**

## 5-min/1-min Updating TOE

Max 5-min TOE:

Max min-to-min increase:

### 5-min/1-min Updating AFA

Max 5-min AFA:

Max min-to-min increase: