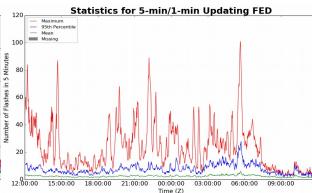

## 5-min/1-min Updating FED

Max 5-min FED:

101 flashes/5min

Max min-to-min increase: 21 flashes

# **FED Summary Statistics**

18 21