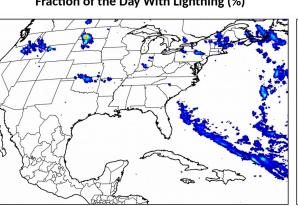

## Fraction of the Day With Lightning (%)

# **Geostationary Lightning Mapper Gridded Products Daily Summary**

Overall Summary Statistics for 1200Z-1200Z ending on

11/11/2018

6.9%

of grid cells detected lightning -

100.0%

of the day had GLM coverage -