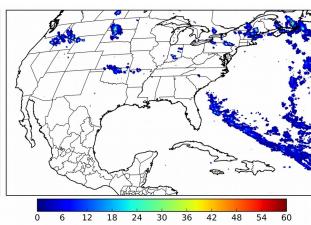

# **Geostationary Lightning Mapper Gridded Products Daily Summary**

Overall Summary Statistics for 1200Z-1200Z ending on

11/11/2018



6.9%

of grid cells detected lightning -

100.0%

of the day had GLM coverage -

Duration of GLM outage(s):

0 minute(s)

## Fraction of the Day With Lightning (%)



#### Mean 5-min FED



#### Max 5-min FED



# **FED Summary Statistics**

18 21

#### 1-min FED

Max 1-min FED: 22 flashes/min

Max min-to-min increase: 10 flashes

## 5-min/1-min Updating FED

Max 5-min FED:

101 flashes/5min

Max min-to-min increase: 21 flashes

# Statistics for 1-min FED 15:00:00 18:00:00 21:00:00 06:00:00



#### **Total Optical Energy and Average Flash Area Summary Statistics**

## 5-min/1-min Updating TOE

Max 5-min TOE:

Max min-to-min increase:

### 5-min/1-min Updating AFA

Max 5-min AFA:

Max min-to-min increase: