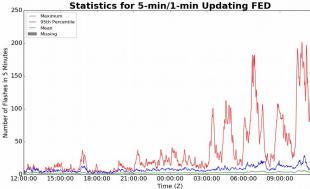

# 5-min/1-min Updating FED

202 flashes/5min

Max min-to-min increase: 49 flashes

### 1-min FED

Max 1-min FED:

46 flashes/min

Max min-to-min increase: 17 flashes