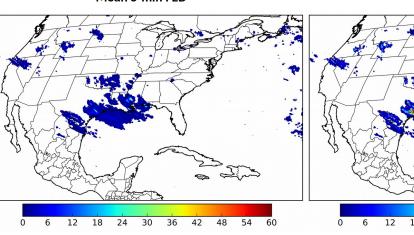

# **Geostationary Lightning Mapper Gridded Products Daily Summary**

Overall Summary Statistics for 1200Z-1200Z ending on

11/12/2018



5.2% of grid cells detected lightning -

100.0%

of the day had GLM coverage -

Duration of GLM outage(s):

0 minute(s)

# Fraction of the Day With Lightning (%)



### Mean 5-min FED



### Max 5-min FED



## **FED Summary Statistics**

### 1-min FED

Max 1-min FED:

46 flashes/min

Max min-to-min increase: 17 flashes

# 5-min/1-min Updating FED

202 flashes/5min

Max min-to-min increase: 49 flashes

# Statistics for 1-min FED



### **Total Optical Energy and Average Flash Area Summary Statistics**

# 5-min/1-min Updating TOE

Max 5-min AFA:

Max 5-min TOE:

Max min-to-min increase:

Max min-to-min increase:

5-min/1-min Updating AFA

Max 5-min FED: