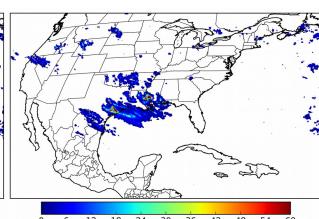

# **Geostationary Lightning Mapper Gridded Products Daily Summary**

Overall Summary Statistics for 1200Z-1200Z ending on

11/12/2018



5.2% of grid cells detected lightning -

100.0%

of the day had GLM coverage -

Duration of GLM outage(s):

0 minute(s)

# Fraction of the Day With Lightning (%)



### Mean 5-min FED



### Max 5-min FED



## **FED Summary Statistics**

### 1-min FED

Max 1-min FED:

46 flashes/min

Max min-to-min increase: 17 flashes

# 5-min/1-min Updating FED

202 flashes/5min

Max min-to-min increase: 49 flashes

# Statistics for 1-min FED



### **Total Optical Energy and Average Flash Area Summary Statistics**

# 5-min/1-min Updating TOE

Max 5-min AFA:

Max 5-min TOE:

Max min-to-min increase:

Max min-to-min increase:

5-min/1-min Updating AFA

Max 5-min FED: