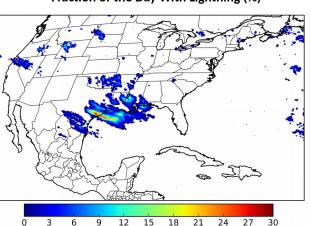

# Fraction of the Day With Lightning (%)

# **Geostationary Lightning Mapper Gridded Products Daily Summary**

Overall Summary Statistics for 1200Z-1200Z ending on

11/12/2018

5.2% of grid cells detected lightning -

100.0%

of the day had GLM coverage -