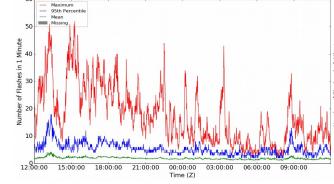

### 1-min FED

Max 1-min FED:

52 flashes/min

Max min-to-min increase:

18 flashes

### 5-min/1-min Updating FED

Max 5-min FED:

248 flashes/5min

Max min-to-min increase:

28 flashes