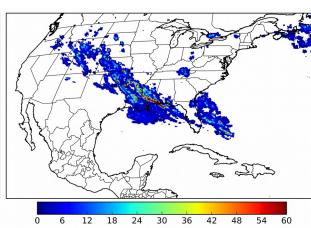

# **Geostationary Lightning Mapper Gridded Products Daily Summary**

Overall Summary Statistics for 1200Z-1200Z ending on

11/13/2018



8.8% of grid cells detected lightning -

100.0%

of the day had GLM coverage -

Duration of GLM outage(s):

0 minute(s)

## Fraction of the Day With Lightning (%)



#### Mean 5-min FED



Statistics for 1-min FED





## **FED Summary Statistics**

18 21

### 1-min FED

Max 1-min FED:

52 flashes/min

Max min-to-min increase:

18 flashes

### 5-min/1-min Updating FED

Max 5-min FED:

248 flashes/5min

Max min-to-min increase:

28 flashes





#### **Total Optical Energy and Average Flash Area Summary Statistics**

## 5-min/1-min Updating TOE

Max 5-min TOE:

Max min-to-min increase:

#### 5-min/1-min Updating AFA

Max 5-min AFA:

Max min-to-min increase: