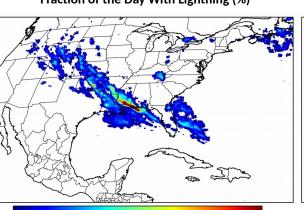

# **Geostationary Lightning Mapper Gridded Products Daily Summary**

Overall Summary Statistics for 1200Z-1200Z ending on

11/13/2018



8.8% of grid cells detected lightning -

100.0%

of the day had GLM coverage -

Duration of GLM outage(s):

0 minute(s)

## Fraction of the Day With Lightning (%)



#### Mean 5-min FED



Statistics for 1-min FED





## **FED Summary Statistics**

18 21

### 1-min FED

Max 1-min FED:

52 flashes/min

Max min-to-min increase:

18 flashes

### 5-min/1-min Updating FED

Max 5-min FED:

248 flashes/5min

Max min-to-min increase:

28 flashes





#### **Total Optical Energy and Average Flash Area Summary Statistics**

## 5-min/1-min Updating TOE

Max 5-min TOE:

Max min-to-min increase:

#### 5-min/1-min Updating AFA

Max 5-min AFA:

Max min-to-min increase: