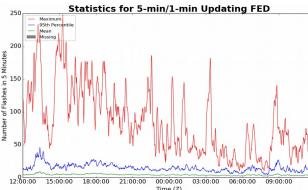

### 5-min/1-min Updating FED

Max 5-min FED:

248 flashes/5min

Max min-to-min increase:

28 flashes