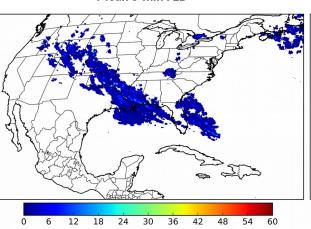

# **Geostationary Lightning Mapper Gridded Products Daily Summary**

Overall Summary Statistics for 1200Z-1200Z ending on

11/13/2018



8.8% of grid cells detected lightning -

100.0%

of the day had GLM coverage -

Duration of GLM outage(s):

0 minute(s)

## Fraction of the Day With Lightning (%)



#### Mean 5-min FED



Statistics for 1-min FED





## **FED Summary Statistics**

18 21

### 1-min FED

Max 1-min FED:

52 flashes/min

Max min-to-min increase:

18 flashes

### 5-min/1-min Updating FED

Max 5-min FED:

248 flashes/5min

Max min-to-min increase:

28 flashes





#### **Total Optical Energy and Average Flash Area Summary Statistics**

## 5-min/1-min Updating TOE

Max 5-min TOE:

Max min-to-min increase:

#### 5-min/1-min Updating AFA

Max 5-min AFA:

Max min-to-min increase: