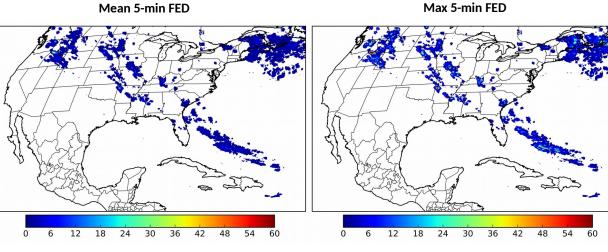

# **Geostationary Lightning Mapper Gridded Products Daily Summary**

Overall Summary Statistics for 1200Z-1200Z ending on

11/14/2018



7.6% of grid cells detected lightning - 99.7%

of the day had GLM coverage -

Duration of GLM outage(s):

4 minute(s)

# Fraction of the Day With Lightning (%)

#### Mean 5-min FED



#### **FED Summary Statistics**

18 21

#### 1-min FED

Max 1-min FED: 40 flashes/min

Max min-to-min increase: 16 flashes

# 5-min/1-min Updating FED

168 flashes/5min Max 5-min FED:

Max min-to-min increase: 37 flashes

# Statistics for 1-min FED Statistics for 5-min/1-min Updating FED 18:00:00 21:00:00 18:00:00 21:00:00 Time (Z)

### **Total Optical Energy and Average Flash Area Summary Statistics**

# 5-min/1-min Updating TOE

Max 5-min TOE:

Max min-to-min increase:

## 5-min/1-min Updating AFA

Max 5-min AFA:

Max min-to-min increase: