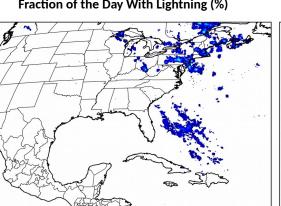

# **Geostationary Lightning Mapper Gridded Products Daily Summary**

Overall Summary Statistics for 1200Z-1200Z ending on

11/16/2018



4.0%

of grid cells detected lightning -

99.9%

of the day had GLM coverage -

Duration of GLM outage(s):

1 minute(s)

### Fraction of the Day With Lightning (%)



#### Mean 5-min FED



#### **FED Summary Statistics**

18 21

#### 1-min FED

Max 1-min FED:

23 flashes/min

Max min-to-min increase: 8 flashes

#### 5-min/1-min Updating FED

Max 5-min FED:

96 flashes/5min

Max min-to-min increase: 14 flashes

# Statistics for 1-min FED 18:00:00 21:00:00



# **Total Optical Energy and Average Flash Area Summary Statistics**

# 5-min/1-min Updating TOE

Max 5-min TOE:

Max min-to-min increase:

#### 5-min/1-min Updating AFA

Max 5-min AFA:

Max min-to-min increase: