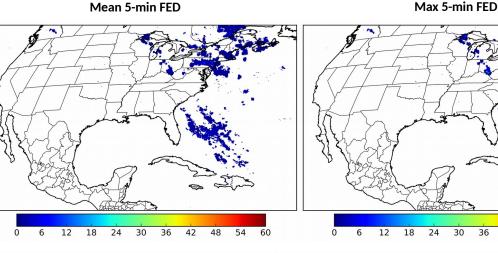

# **Geostationary Lightning Mapper Gridded Products Daily Summary**

Overall Summary Statistics for 1200Z-1200Z ending on

11/16/2018



4.0%

of grid cells detected lightning -

99.9%

of the day had GLM coverage -

Duration of GLM outage(s):

1 minute(s)

### Fraction of the Day With Lightning (%)



#### Mean 5-min FED



#### **FED Summary Statistics**

18 21

#### 1-min FED

Max 1-min FED:

23 flashes/min

Max min-to-min increase: 8 flashes

#### 5-min/1-min Updating FED

Max 5-min FED:

96 flashes/5min

Max min-to-min increase: 14 flashes

# Statistics for 1-min FED 18:00:00 21:00:00



# **Total Optical Energy and Average Flash Area Summary Statistics**

# 5-min/1-min Updating TOE

Max 5-min TOE:

Max min-to-min increase:

#### 5-min/1-min Updating AFA

Max 5-min AFA:

Max min-to-min increase: