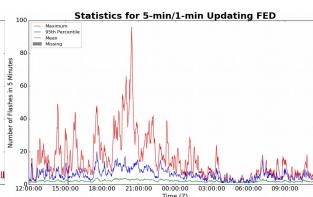

#### 5-min/1-min Updating FED

Max 5-min FED:

96 flashes/5min

Max min-to-min increase: 14 flashes