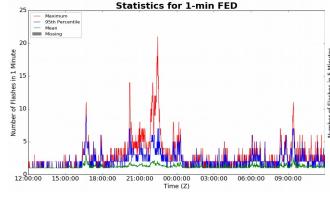

### 1-min FED

Max 1-min FED:

21 flashes/min

Max min-to-min increase:

7 flashes

## 5-min/1-min Updating FED

Max 5-min FED:

83 flashes/5min

Max min-to-min increase:

12 flashes