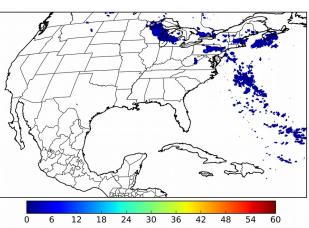

# **Geostationary Lightning Mapper Gridded Products Daily Summary**

Overall Summary Statistics for 1200Z-1200Z ending on

11/17/2018



of grid cells detected lightning -3.4%

100.0%

of the day had GLM coverage -

Duration of GLM outage(s):

0 minute(s)



#### Mean 5-min FED



#### Max 5-min FED



# **FED Summary Statistics**

18 21

### 1-min FED

Max 1-min FED:

21 flashes/min

Max min-to-min increase:

7 flashes

## 5-min/1-min Updating FED

Max 5-min FED:

83 flashes/5min

Max min-to-min increase:

12 flashes





## **Total Optical Energy and Average Flash Area Summary Statistics**

## 5-min/1-min Updating TOE

Max 5-min TOE:

Max min-to-min increase:

## 5-min/1-min Updating AFA

Max 5-min AFA:

Max min-to-min increase: