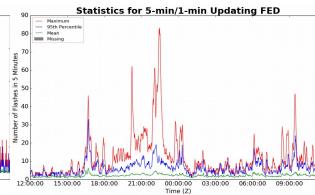

## 5-min/1-min Updating FED

Max 5-min FED:

83 flashes/5min

Max min-to-min increase:

12 flashes