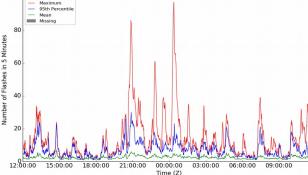

#### 1-min FED

Max 1-min FED:

21 flashes/min

Max min-to-min increase: 7 flashes

## 5-min/1-min Updating FED

Max 5-min FED:

97 flashes/5min

Max min-to-min increase: 13 flashes

# Statistics for 1-min FED 18:00:00 06:00:00 15:00:00 21:00:00 03:00:00 Time (Z)

Statistics for 5-min/1-min Updating FED