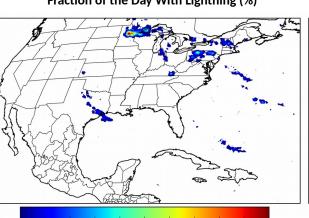

# **Geostationary Lightning Mapper Gridded Products Daily Summary**

Overall Summary Statistics for 1200Z-1200Z ending on

11/19/2018



2.2% of grid cells detected lightning - 100.0%

of the day had GLM coverage -

Duration of GLM outage(s):

0 minute(s)





#### Mean 5-min FED



#### **FED Summary Statistics**

18 21

#### 1-min FED

Max 1-min FED:

21 flashes/min

Max min-to-min increase: 7 flashes

## 5-min/1-min Updating FED

Max 5-min FED:

97 flashes/5min

Max min-to-min increase: 13 flashes

# Statistics for 1-min FED 18:00:00 06:00:00 15:00:00 21:00:00 03:00:00 Time (Z)



Statistics for 5-min/1-min Updating FED

#### **Total Optical Energy and Average Flash Area Summary Statistics**

## 5-min/1-min Updating TOE

Max 5-min TOE:

Max min-to-min increase:

### 5-min/1-min Updating AFA

Max 5-min AFA:

Max min-to-min increase: