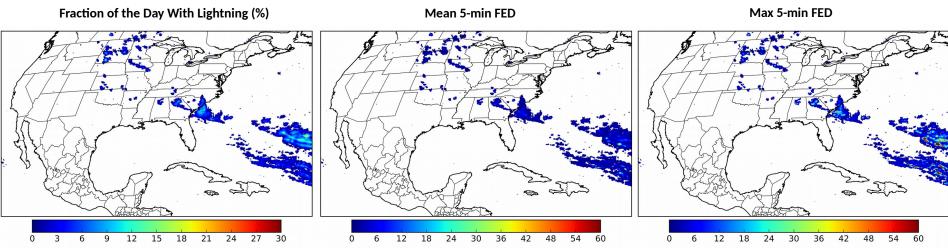

### Overall Summary Statistics for 1200Z-1200Z ending on

11/21/2018

5.5% of grid cells detected lightning - 99.9% of the day had GLM coverage - Duration of GLM outage(s): 1 minute(s)

## **FED Summary Statistics**

#### 1-min FED

Max 1-min FED: 46 flashes/min

Max min-to-min increase: 18 flashes

### 5-min/1-min Updating FED

Max 5-min FED: 205 flashes/5min

Max min-to-min increase: 49 flashes