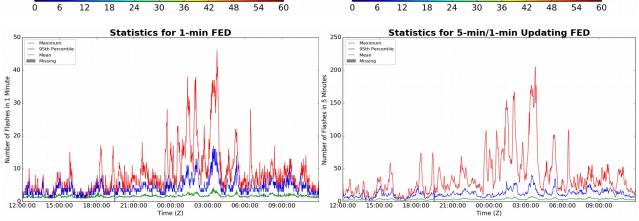

#### 1-min FED

Max 1-min FED: 46 flashes/min

Max min-to-min increase: 18 flashes

### 5-min/1-min Updating FED

Max 5-min FED: 205 flashes/5min

Max min-to-min increase: 49 flashes