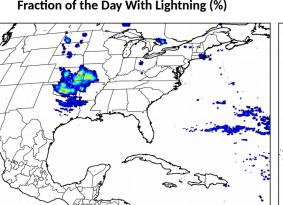

## Overall Summary Statistics for 1200Z-1200Z ending on

11/22/2018

3.9% of grid cells detected lightning - 99.9%

of the day had GLM coverage -

Duration of GLM outage(s):

1 minute(s)