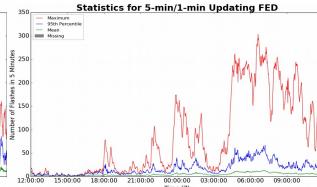

## 5-min/1-min Updating FED

Max 5-min FED:

303 flashes/5min

Max min-to-min increase: 53 flashes

# Statistics for 1-min FED <u>j</u> 20 18:00:00 21:00:00 06:00:00 Time (Z)