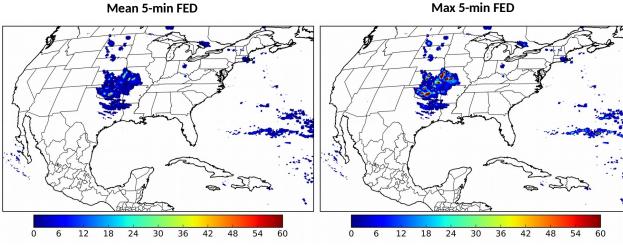

# **Geostationary Lightning Mapper Gridded Products Daily Summary**

## Overall Summary Statistics for 1200Z-1200Z ending on

11/22/2018



3.9% of grid cells detected lightning - 99.9%

of the day had GLM coverage -

Duration of GLM outage(s):

1 minute(s)





#### Mean 5-min FED



#### **FED Summary Statistics**

18 21

#### 1-min FED

Max 1-min FED:

68 flashes/min

Max min-to-min increase: 23 flashes

## 5-min/1-min Updating FED

Max 5-min FED:

303 flashes/5min

Max min-to-min increase: 53 flashes

# Statistics for 1-min FED <u>j</u> 20 18:00:00 21:00:00 06:00:00 Time (Z)



## **Total Optical Energy and Average Flash Area Summary Statistics**

## 5-min/1-min Updating TOE

Max 5-min TOE:

Max min-to-min increase:

### 5-min/1-min Updating AFA

Max 5-min AFA:

Max min-to-min increase: