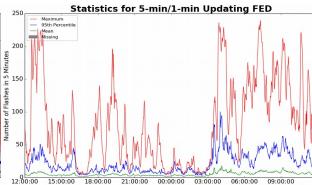

# 5-min/1-min Updating FED

239 flashes/5min Max 5-min FED:

Max min-to-min increase: 38 flashes

# Time (Z)

Statistics for 1-min FED