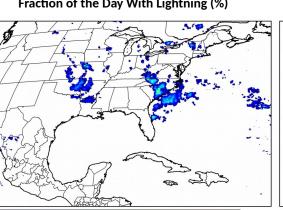

# **Geostationary Lightning Mapper Gridded Products Daily Summary**

Overall Summary Statistics for 1200Z-1200Z ending on

11/23/2018

4.1% of grid cells detected lightning - 100.0%

of the day had GLM coverage -

# Fraction of the Day With Lightning (%)