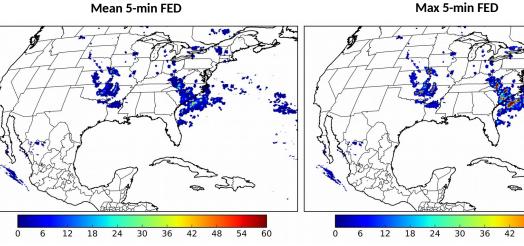

# **Geostationary Lightning Mapper Gridded Products Daily Summary**

Overall Summary Statistics for 1200Z-1200Z ending on

11/23/2018



4.1% of grid cells detected lightning - 100.0%

of the day had GLM coverage -

Duration of GLM outage(s):

0 minute(s)

# Fraction of the Day With Lightning (%)



### Mean 5-min FED



### **FED Summary Statistics**

18 21

### 1-min FED

Max 1-min FED: 52 flashes/min

Max min-to-min increase: 18 flashes

# 5-min/1-min Updating FED

239 flashes/5min Max 5-min FED:

Max min-to-min increase: 38 flashes

# Time (Z)

Statistics for 1-min FED



# **Total Optical Energy and Average Flash Area Summary Statistics**

# 5-min/1-min Updating TOE

Max 5-min TOE:

Max min-to-min increase:

# 5-min/1-min Updating AFA

Max 5-min AFA:

Max min-to-min increase: