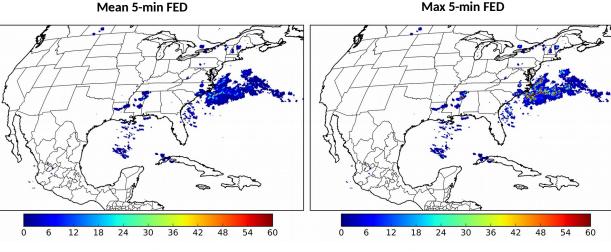

# **Geostationary Lightning Mapper Gridded Products Daily Summary**

Overall Summary Statistics for 1200Z-1200Z ending on

11/24/2018



3.4% of grid cells detected lightning - 100.0%

of the day had GLM coverage -

Duration of GLM outage(s):

0 minute(s)

## Fraction of the Day With Lightning (%)

#### Mean 5-min FED



#### **FED Summary Statistics**

18 21

#### 1-min FED

Max 1-min FED: 55 flashes/min

Max min-to-min increase: 18 flashes

### 5-min/1-min Updating FED

247 flashes/5min Max 5-min FED:

Max min-to-min increase: 43 flashes

# Statistics for 1-min FED 18:00:00 21:00:00 Time (Z)



# **Total Optical Energy and Average Flash Area Summary Statistics**

# 5-min/1-min Updating TOE

Max 5-min TOE:

Max min-to-min increase:

#### 5-min/1-min Updating AFA

Max 5-min AFA:

Max min-to-min increase: