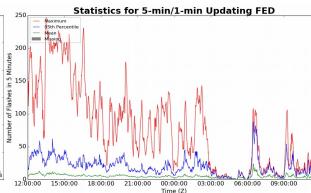

### 5-min/1-min Updating FED

247 flashes/5min Max 5-min FED:

Max min-to-min increase: 43 flashes

# Statistics for 1-min FED 18:00:00 21:00:00 Time (Z)