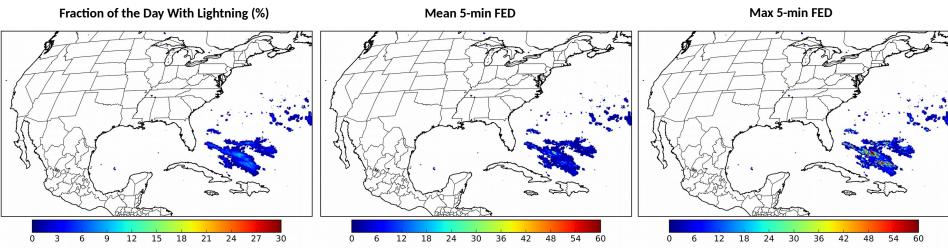

## **FED Summary Statistics**

#### 1-min FED

Max 1-min FED:

49 flashes/min

Max min-to-min increase:

15 flashes

### 5-min/1-min Updating FED

Max 5-min FED:

205 flashes/5min

Max min-to-min increase:

42 flashes