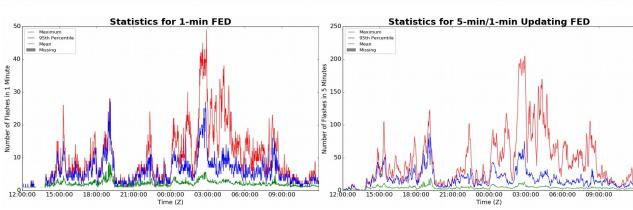

#### 1-min FED

Max 1-min FED:

49 flashes/min

Max min-to-min increase:

15 flashes

### 5-min/1-min Updating FED

Max 5-min FED:

205 flashes/5min

Max min-to-min increase:

42 flashes