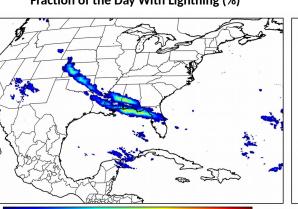

#### Mean 5-min FED

#### **FED Summary Statistics**

18 21

## 5-min/1-min Updating FED

262 flashes/5min Max 5-min FED:

Max min-to-min increase: 66 flashes