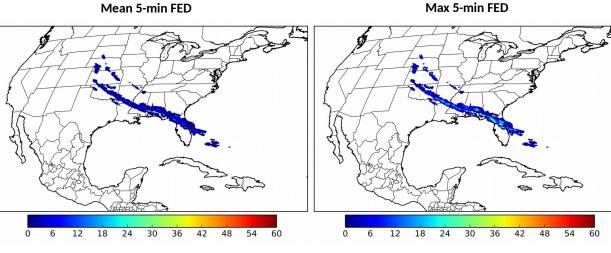

#### 1-min FED

Max 1-min FED: 27 flashes/min

Max min-to-min increase: 9 flashes

## 5-min/1-min Updating FED

110 flashes/5min Max 5-min FED:

Max min-to-min increase: 37 flashes