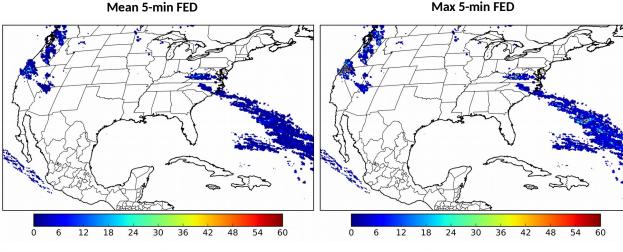

#### 1-min FED

Max 1-min FED: 56 flashes/min

Max min-to-min increase: 14 flashes

### 5-min/1-min Updating FED

254 flashes/5min Max 5-min FED:

Max min-to-min increase: 38 flashes