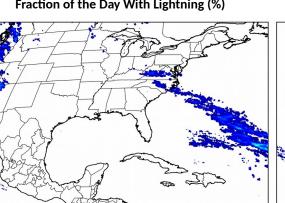

# **Geostationary Lightning Mapper Gridded Products Daily Summary**

Overall Summary Statistics for 1200Z-1200Z ending on

11/28/2018



5.9% of grid cells detected lightning - 68.8%

of the day had GLM coverage -

Duration of GLM outage(s):

449 minute(s)

03:00:00

06:00:00





#### Mean 5-min FED



### **FED Summary Statistics**

18 21

#### 1-min FED

Max 1-min FED: 56 flashes/min

Max min-to-min increase: 14 flashes

### 5-min/1-min Updating FED

254 flashes/5min Max 5-min FED:

Max min-to-min increase: 38 flashes



## **Total Optical Energy and Average Flash Area Summary Statistics**

## 5-min/1-min Updating TOE

Max 5-min TOE:

Max min-to-min increase:

### 5-min/1-min Updating AFA

Max 5-min AFA:

Max min-to-min increase: