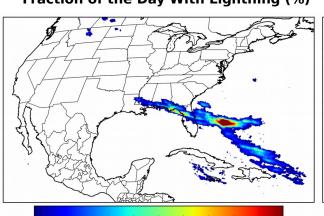

#### Fraction of the Day With Lightning (%)

# Overall Summary Statistics for 1200Z-1200Z ending on 12/03/2018

5.0% of grid cells detected lightning - 58.2% of the day had GLM coverage - Duration of GLM outage(s):

602 minute(s