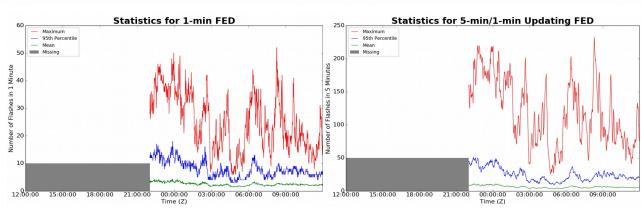

#### 1-min FED

Max 1-min FED: 52 flashes/min

Max min-to-min increase: 16 flashes

### 5-min/1-min Updating FED

Max 5-min FED: 232 flashes/5min

Max min-to-min increase: 31 flashes