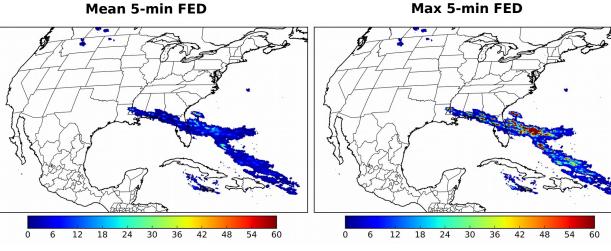

# Geostationary Lightning Mapper Gridded Products Daily Summary

# Overall Summary Statistics for 1200Z-1200Z ending on 12/03/2018



5.0% of grid cells detected lightning - 58.2% of the day had GLM coverage - Duration of GLM outage(s):

602 minute(s

#### Fraction of the Day With Lightning (%)



#### Mean 5-min FED



### **FED Summary Statistics**

15 18

#### 1-min FED

Max 1-min FED: 52 flashes/min

Max min-to-min increase: 16 flashes

### 5-min/1-min Updating FED

Max 5-min FED: 232 flashes/5min

Max min-to-min increase: 31 flashes



## **Total Optical Energy and Average Flash Area Summary Statistics**

5-min/1-min Updating TOE

21 24

5-min/1-min Updating AFA

Max 5-min TOE:

Max min-to-min increase:

Max 5-min AFA:

Max min-to-min increase: