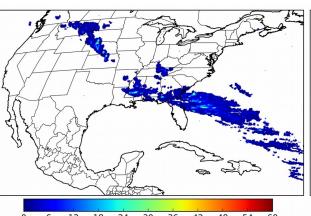

# Geostationary Lightning Mapper Gridded Products Daily Summary

## Overall Summary Statistics for 1200Z-1200Z ending on 12/04/2018



of grid cells detected lightning -

99.9%

of the day had GLM coverage -

Duration of GLM outage(s):

2 minute(s)

## Fraction of the Day With Lightning (%)



## Mean 5-min FED



#### Max 5-min FED



# **FED Summary Statistics**

15 18

## 1-min FED

Max 1-min FED: 53 flashes/min

Max min-to-min increase: 18 flashes

## 5-min/1-min Updating FED

Max 5-min FED: 235 flashes/5min

Max min-to-min increase: 35 flashes



## **Total Optical Energy and Average Flash Area Summary Statistics**

5-min/1-min Updating TOE

21 24

5-min/1-min Updating AFA

Max 5-min TOE:

Max min-to-min increase:

Max 5-min AFA:

Max min-to-min increase: