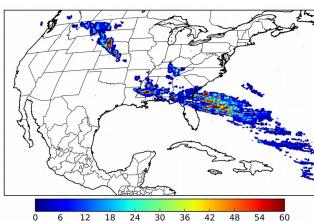

# Geostationary Lightning Mapper Gridded Products Daily Summary

## Overall Summary Statistics for 1200Z-1200Z ending on 12/04/2018



of grid cells detected lightning -

99.9%

of the day had GLM coverage -

Duration of GLM outage(s):

2 minute(s)

## Fraction of the Day With Lightning (%)



## Mean 5-min FED



#### Max 5-min FED



# **FED Summary Statistics**

15 18

## 1-min FED

Max 1-min FED: 53 flashes/min

Max min-to-min increase: 18 flashes

## 5-min/1-min Updating FED

Max 5-min FED: 235 flashes/5min

Max min-to-min increase: 35 flashes



## **Total Optical Energy and Average Flash Area Summary Statistics**

5-min/1-min Updating TOE

21 24

5-min/1-min Updating AFA

Max 5-min TOE:

Max min-to-min increase:

Max 5-min AFA:

Max min-to-min increase: