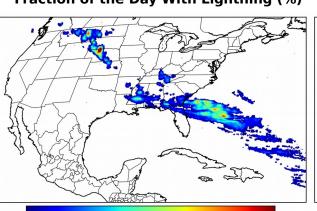

# Geostationary Lightning Mapper Gridded Products Daily Summary

## Overall Summary Statistics for 1200Z-1200Z ending on 12/04/2018



of grid cells detected lightning -

99.9%

of the day had GLM coverage -

Duration of GLM outage(s):

2 minute(s)

## Fraction of the Day With Lightning (%)



## Mean 5-min FED



#### Max 5-min FED



# **FED Summary Statistics**

15 18

## 1-min FED

Max 1-min FED: 53 flashes/min

Max min-to-min increase: 18 flashes

## 5-min/1-min Updating FED

Max 5-min FED: 235 flashes/5min

Max min-to-min increase: 35 flashes



## **Total Optical Energy and Average Flash Area Summary Statistics**

5-min/1-min Updating TOE

21 24

5-min/1-min Updating AFA

Max 5-min TOE:

Max min-to-min increase:

Max 5-min AFA:

Max min-to-min increase: