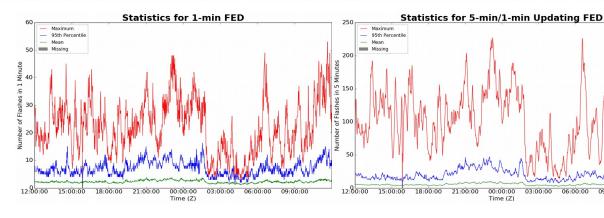

# **FED Summary Statistics**

15 18

## 1-min FED

Max 1-min FED: 53 flashes/min

Max min-to-min increase: 18 flashes

## 5-min/1-min Updating FED

Max 5-min FED: 235 flashes/5min

Max min-to-min increase: 35 flashes