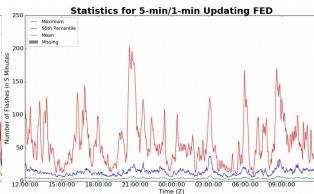

### 5-min/1-min Updating FED

Max 5-min FED: 203 flashes/5min

Max min-to-min increase: **31 flashes** 