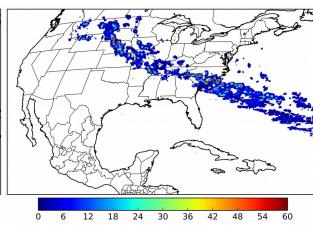

# Geostationary Lightning Mapper Gridded Products Daily Summary

# Overall Summary Statistics for 1200Z-1200Z ending on 12/05/2018



**6.6%** of grid cells detected lightning -

100.0%

of the day had GLM coverage -

Duration of GLM outage(s):

0 minute(s)

#### Fraction of the Day With Lightning (%)



#### **Mean 5-min FED**



Max 5-min FED



### **FED Summary Statistics**

15 18 21

#### 1-min FED

Max 1-min FED: 44 flashes/min

Max min-to-min increase: **14 flashes** 

### 5-min/1-min Updating FED

Max 5-min FED: 203 flashes/5min

Max min-to-min increase: **31 flashes** 





## **Total Optical Energy and Average Flash Area Summary Statistics**

5-min/1-min Updating TOE

5-min/1-min Updating AFA

Max 5-min TOE:

Max min-to-min increase:

Max 5-min AFA:

Max min-to-min increase: