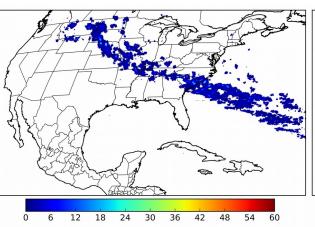

# Geostationary Lightning Mapper Gridded Products Daily Summary

# Overall Summary Statistics for 1200Z-1200Z ending on 12/05/2018



**6.6%** of grid cells detected lightning -

100.0%

of the day had GLM coverage -

Duration of GLM outage(s):

0 minute(s)

#### Fraction of the Day With Lightning (%)



#### **Mean 5-min FED**



Max 5-min FED



### **FED Summary Statistics**

15 18 21

#### 1-min FED

Max 1-min FED: 44 flashes/min

Max min-to-min increase: **14 flashes** 

### 5-min/1-min Updating FED

Max 5-min FED: 203 flashes/5min

Max min-to-min increase: **31 flashes** 





## **Total Optical Energy and Average Flash Area Summary Statistics**

5-min/1-min Updating TOE

5-min/1-min Updating AFA

Max 5-min TOE:

Max min-to-min increase:

Max 5-min AFA:

Max min-to-min increase: