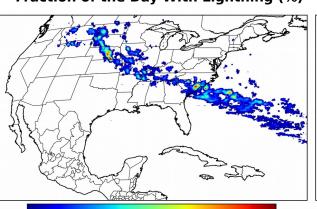

# Geostationary Lightning Mapper Gridded Products Daily Summary

# Overall Summary Statistics for 1200Z-1200Z ending on 12/05/2018



**6.6%** of grid cells detected lightning -

100.0%

of the day had GLM coverage -

Duration of GLM outage(s):

0 minute(s)

#### Fraction of the Day With Lightning (%)



#### **Mean 5-min FED**



Max 5-min FED



### **FED Summary Statistics**

15 18 21

#### 1-min FED

Max 1-min FED: 44 flashes/min

Max min-to-min increase: **14 flashes** 

### 5-min/1-min Updating FED

Max 5-min FED: 203 flashes/5min

Max min-to-min increase: **31 flashes** 





## **Total Optical Energy and Average Flash Area Summary Statistics**

5-min/1-min Updating TOE

5-min/1-min Updating AFA

Max 5-min TOE:

Max min-to-min increase:

Max 5-min AFA:

Max min-to-min increase: