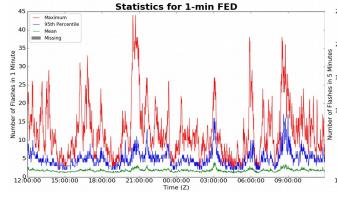

#### 1-min FED

Max 1-min FED: 44 flashes/min

Max min-to-min increase: **14 flashes** 

### 5-min/1-min Updating FED

Max 5-min FED: 203 flashes/5min

Max min-to-min increase: **31 flashes** 