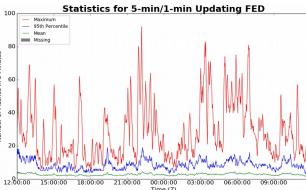

# 5-min/1-min Updating FED

Max 5-min FED: **92 flashes/5min** 

Max min-to-min increase: 19 flashes