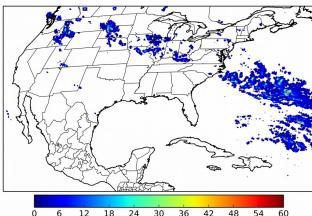

# Geostationary Lightning Mapper Gridded Products Daily Summary

# Overall Summary Statistics for 1200Z-1200Z ending on 12/06/2018



**7.2**% of grid cells detected lightning -

100.0%

of the day had GLM coverage -

Duration of GLM outage(s):

0 minute(s)

## Fraction of the Day With Lightning (%)



#### **Mean 5-min FED**



#### Max 5-min FED



### **FED Summary Statistics**

15 18 21

#### 1-min FED

Max 1-min FED: 21 flashes/min

Max min-to-min increase: **10 flashes** 

# 5-min/1-min Updating FED

Max 5-min FED: **92 flashes/5min** 

Max min-to-min increase: 19 flashes

# 



#### **Total Optical Energy and Average Flash Area Summary Statistics**

5-min/1-min Updating TOE

5-min/1-min Updating AFA

Max 5-min TOE:

Max min-to-min increase:

Max 5-min AFA:

Max min-to-min increase: