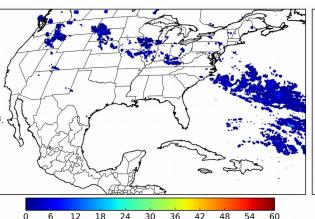

# Geostationary Lightning Mapper Gridded Products Daily Summary

# Overall Summary Statistics for 1200Z-1200Z ending on 12/06/2018



**7.2**% of grid cells detected lightning -

100.0%

of the day had GLM coverage -

Duration of GLM outage(s):

0 minute(s)

## Fraction of the Day With Lightning (%)



#### **Mean 5-min FED**



#### Max 5-min FED



### **FED Summary Statistics**

15 18 21

#### 1-min FED

Max 1-min FED: 21 flashes/min

Max min-to-min increase: **10 flashes** 

# 5-min/1-min Updating FED

Max 5-min FED: **92 flashes/5min** 

Max min-to-min increase: 19 flashes

# 



#### **Total Optical Energy and Average Flash Area Summary Statistics**

5-min/1-min Updating TOE

5-min/1-min Updating AFA

Max 5-min TOE:

Max min-to-min increase:

Max 5-min AFA:

Max min-to-min increase: