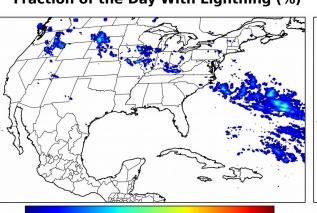

# Geostationary Lightning Mapper Gridded Products Daily Summary

# Overall Summary Statistics for 1200Z-1200Z ending on 12/06/2018



**7.2**% of grid cells detected lightning -

100.0%

of the day had GLM coverage -

Duration of GLM outage(s):

0 minute(s)

## Fraction of the Day With Lightning (%)



#### **Mean 5-min FED**



#### Max 5-min FED



### **FED Summary Statistics**

15 18 21

#### 1-min FED

Max 1-min FED: 21 flashes/min

Max min-to-min increase: **10 flashes** 

# 5-min/1-min Updating FED

Max 5-min FED: **92 flashes/5min** 

Max min-to-min increase: 19 flashes

# 



#### **Total Optical Energy and Average Flash Area Summary Statistics**

5-min/1-min Updating TOE

5-min/1-min Updating AFA

Max 5-min TOE:

Max min-to-min increase:

Max 5-min AFA:

Max min-to-min increase: