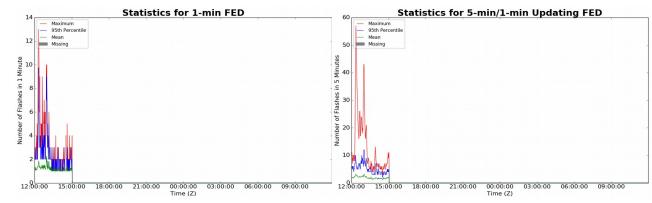

### FED Summary Statistics

#### 1-min FED

Max 1-min FED:13 flashes/minMax min-to-min increase:7 flashes

# 5-min/1-min Updating FED

Max 5-min FED:**57 flashes/5min**Max min-to-min increase:**13 flashes** 