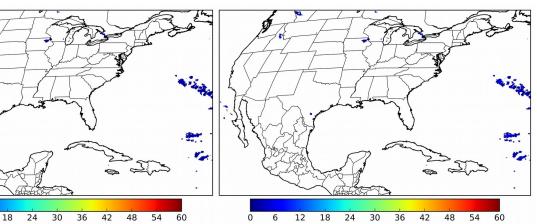

Geostationary Lightning Mapper Gridded Products Daily Summary Overall Summary Statistics for 1200Z-1200Z ending on 12/07/2018



0.8% of grid cells detected lightning – 12.7%

of the day had GLM coverage –

Duration of GLM outage(s): **1257 minute(** 

Fraction of the Day With Lightning (%)



Mean 5-min FED

0 6 12

Max 5-min FED



### FED Summary Statistics

#### 1-min FED

Max 1-min FED:13 flashes/minMax min-to-min increase:7 flashes

# 5-min/1-min Updating FED

Max 5-min FED:**57 flashes/5min**Max min-to-min increase:**13 flashes** 



# **Total Optical Energy and Average Flash Area Summary Statistics**

# 5-min/1-min Updating TOE

Max 5-min TOE: Max min-to-min increase:

### 5-min/1-min Updating AFA

Max 5-min AFA: Max min-to-min increase: