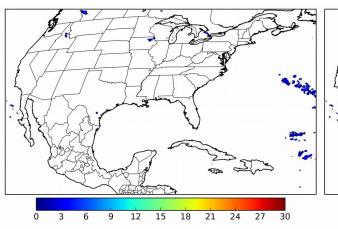

Geostationary Lightning Mapper Gridded Products Daily Summary Overall Summary Statistics for 1200Z-1200Z ending on 12/07/2018

0.8% of grid cells detected lightning – 12.7%

of the day had GLM coverage –

Duration of GLM outage(s): **1257 minute(** 

Fraction of the Day With Lightning (%)

Mean 5-min FED

0 6 12

Max 5-min FED