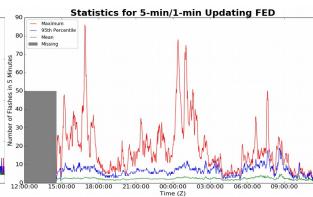

## 5-min/1-min Updating FED

Max 5-min FED: **86 flashes/5min** 

Max min-to-min increase: 14 flashes