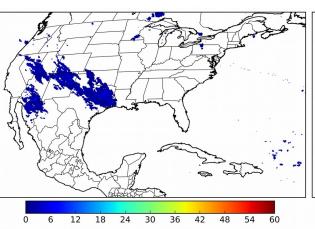

#### Fraction of the Day With Lightning (%)

Mean 5-min FED

Max 5-min FED

## 5-min/1-min Updating FED

Max 5-min FED: **86 flashes/5min** 

Max min-to-min increase: 14 flashes