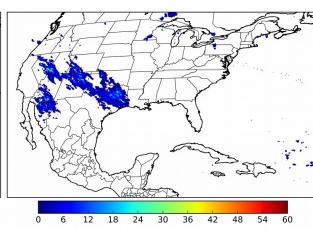

#### Fraction of the Day With Lightning (%)

Mean 5-min FED

Max 5-min FED

### 1-min FED

Max 1-min FED: 20 flashes/min

Max min-to-min increase: **8 flashes** 