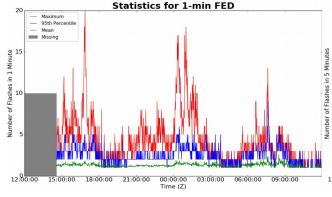

### 1-min FED

Max 1-min FED: 20 flashes/min

Max min-to-min increase: **8 flashes** 

## 5-min/1-min Updating FED

Max 5-min FED: **86 flashes/5min** 

Max min-to-min increase: 14 flashes