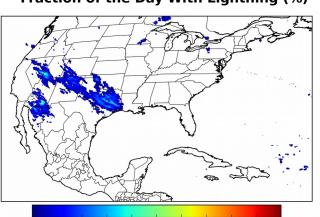

#### Fraction of the Day With Lightning (%)

Mean 5-min FED

Max 5-min FED

## Overall Summary Statistics for 1200Z-1200Z ending on 12/08/2018

3.9% of grid cells detected lightning -

89.2%

of the day had GLM coverage -

Duration of GLM outage(s):

155 minute(s