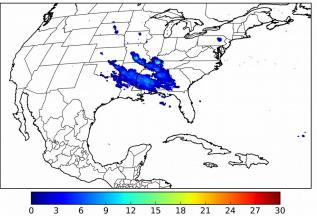

Geostationary Lightning Mapper Gridded Products Daily Summary Overall Summary Statistics for 1200Z-1200Z ending on 12/09/2018

0 minute(s)

60

2.7% of grid cells detected lightning –

Fraction of the Day With Lightning (%)

**100.0%** of the day had GLM coverage -

Max 5-min FED

Duration of GLM outage(s):

Mean 5-min FED