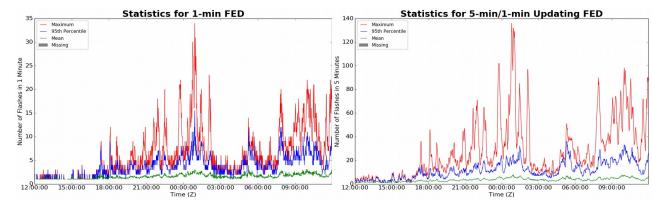

## FED Summary Statistics

## 1-min FED

Max 1-min FED: **34 flashes/min** Max min-to-min increase: **14 flashes** 

# 5-min/1-min Updating FED

Max 5-min FED: **136 flashes/5min** Max min-to-min increase: **20 flashes** 