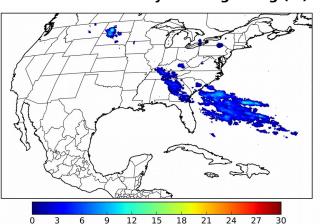

# Geostationary Lightning Mapper Gridded Products Daily Summary

# Overall Summary Statistics for 1200Z-1200Z ending on 12/10/2018



of grid cells detected lightning -

100.0%

of the day had GLM coverage -

Duration of GLM outage(s):

0 minute(s)

#### Fraction of the Day With Lightning (%)



#### Mean 5-min FED



# **FED Summary Statistics**

### 1-min FED

Max 1-min FED: 27 flashes/min

Max min-to-min increase: 12 flashes

# 5-min/1-min Updating FED

Max 5-min FED: 114 flashes/5min

Max min-to-min increase: 22 flashes



#### **Total Optical Energy and Average Flash Area Summary Statistics**

5-min/1-min Updating TOE

5-min/1-min Updating AFA

Max 5-min TOE:

Max min-to-min increase:

Max 5-min AFA:

Max min-to-min increase: