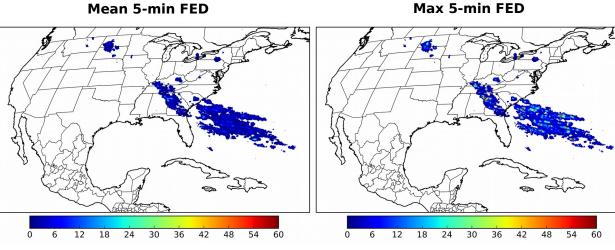

# Geostationary Lightning Mapper Gridded Products Daily Summary

# Overall Summary Statistics for 1200Z-1200Z ending on 12/10/2018



of grid cells detected lightning -

100.0%

of the day had GLM coverage -

Duration of GLM outage(s):

0 minute(s)

#### Fraction of the Day With Lightning (%)



#### Mean 5-min FED



# **FED Summary Statistics**

### 1-min FED

Max 1-min FED: 27 flashes/min

Max min-to-min increase: 12 flashes

# 5-min/1-min Updating FED

Max 5-min FED: 114 flashes/5min

Max min-to-min increase: 22 flashes



#### **Total Optical Energy and Average Flash Area Summary Statistics**

5-min/1-min Updating TOE

5-min/1-min Updating AFA

Max 5-min TOE:

Max min-to-min increase:

Max 5-min AFA:

Max min-to-min increase: