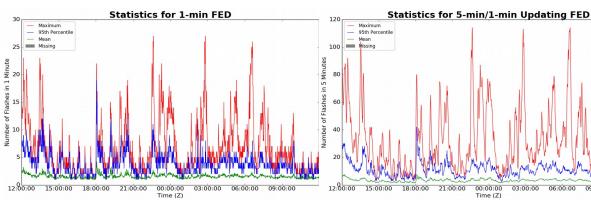

# **FED Summary Statistics**

### 1-min FED

Max 1-min FED: 27 flashes/min

Max min-to-min increase: 12 flashes

# 5-min/1-min Updating FED

Max 5-min FED: 114 flashes/5min

Max min-to-min increase: 22 flashes